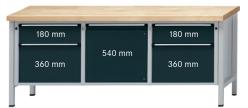

## Execution:

- Solidly welded steel sheet construction
- Base made of square-section steel tube 45 x 45 x 2 mm, with level compensation
- 2 drawers with 100% full extension on the left and right, 1 x front height 180 mm, 1 x front height 360 mm, 1 door height 540 mm in the centre

| Art. no.                                                        | 50221 186                       |
|-----------------------------------------------------------------|---------------------------------|
| Number of drawers                                               | 4 PCS                           |
| Working height                                                  | 850 mm                          |
| Number of doors                                                 | 1 PCS                           |
| Worktop width                                                   | 2000 mm                         |
| Pullout type                                                    | Full extension                  |
| Worktop height                                                  | 50 mm                           |
| Colour of front                                                 | Anthracite grey RAL 7016        |
| Worktop depth                                                   | 700 mm                          |
| Cabinet colour                                                  | Light grey RAL 7035             |
| Drawer surface                                                  | 0.27 m <sup>2</sup>             |
| With single pull-out safety brake                               | Yes                             |
| Levelling                                                       | Yes                             |
| Lock type                                                       | DOM <sup>®</sup> locking system |
| Drawer front height                                             | 2 x 180 mm, 2 x 360 mm          |
| Drawer width (inner dimension)                                  | 500 mm                          |
| Surface                                                         | Powder-coated                   |
| Drawer width (inner dimension) x drawer depth (inner dimension) | 500 x 540 mm                    |
| Load-carrying capacity                                          | 1500 kg                         |
| Drawer depth (inner dimension)                                  | 540 mm                          |
| Load-carrying capacity per drawer                               | 100 kg                          |
| Material of worktop                                             | Universal covering              |
| Central locking                                                 | Yes                             |
| Product Group                                                   | Prod. Gr. 502                   |