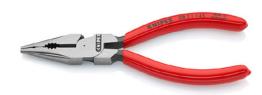

## Pointed combination pliers Dipped or 2-component grip covers

## Execution:

- Narrow head shape with tapered jaws
- Gripping surfaces with special three-point contour for securely gripping flat parts
- Easy cutting thanks to high-ratio power joint

| Art. no.                                   | 53068 400          |
|--------------------------------------------|--------------------|
| Brand                                      | KNIPEX             |
| Manufacturer Part Number                   | 08 21 145          |
| Length                                     | 145 mm             |
| Surface                                    | Plain              |
| Material of handle                         | Polyvinyl chloride |
| Max. medium wire diameter cutting capacity | 2 mm               |
| Gross Weight                               | 0.125 kg           |
| Product Group                              | 535                |