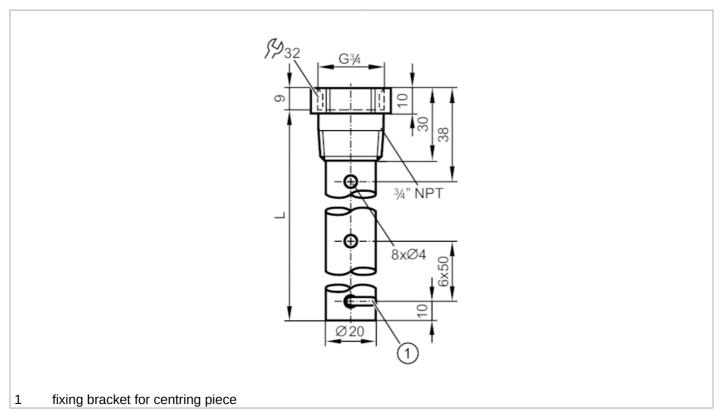

## CRN

| Application                              |       |                                                                                                                         |
|------------------------------------------|-------|-------------------------------------------------------------------------------------------------------------------------|
| Design                                   |       | for level sensors LR                                                                                                    |
| Medium temperature                       | [°C]  | -40200                                                                                                                  |
| Tank pressure                            | [bar] | -116                                                                                                                    |
| MAWP (for applications according to CRN) | [bar] | 16                                                                                                                      |
| Mechanical data                          |       |                                                                                                                         |
| Weight                                   | [g]   | 564.2                                                                                                                   |
| Materials                                |       | stainless steel (1.4301 / 304); Centring piece: PPS<br>reinforced fibre; fixing bracket: stainless steel (1.4310 / 301) |
| Process connection                       |       | 3/4 NPT                                                                                                                 |
| Length                                   | [mm]  | 1000                                                                                                                    |
| Remarks                                  |       |                                                                                                                         |
| Pack quantity                            |       | 1 pcs.                                                                                                                  |