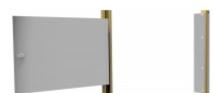

## Rack Mount Locking Hinged Door Panel PHPF Series

- 14-gauge steel construction.
- Installs directly to 19" rack mounting rails.
- When door is open, space between panel rails is completely accessible
- Door is folded on all four sides
- Includes installed lock and two keys.
- Finished in smooth powder paint.