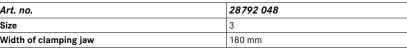

| Art. no.              | 28792 048 |
|-----------------------|-----------|
| Size                  | 3         |
| Width of clamping jaw | 180 mm    |