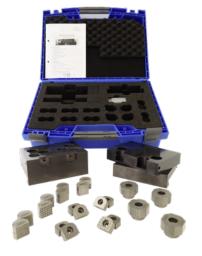

## pendulum jaw set, fully equipped in case set

## Application

The flexible double pendulum jaws with the rotatable thrust pieces adjust to any unevenness and transmit the force optimally into the workpiece.

**EAN-Code** 4050293426410

Ref. no. 28792044: ref. no. 28792014: 1 piece each 28792049 case, 28792033, 28792030, 28792031, 2 pieces each 28792001, 28792002, 28792003, 28792005, 28792006, 28792007, 28792008, 28792009, each 4 pcs. 28792004, ref. no. 28792048: ref. no. 28792018: 1 piece each 28792049 case, 28792034, 28792030, 28792032, 2 pieces each 28792001, 28792002, 28792003, 28792005, 28792006, 28792007, 28792008, 28792009, 4x 28792004