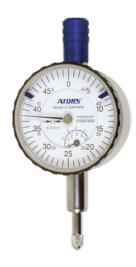

**Dial gauge**With impact protection

For measuring lengths and length differences, e.g. concentricity, flatness, positional measurements.

## Version

- Measuring pin and clamping shaft made from durable stainless steel
- coloured tolerance labels for clear detection in the adjusted tolerance fields
- Convenient lifting sleeve with additional dust protection function

■ Gauge slides with ceramic balls (low wear, not electrically conductive)