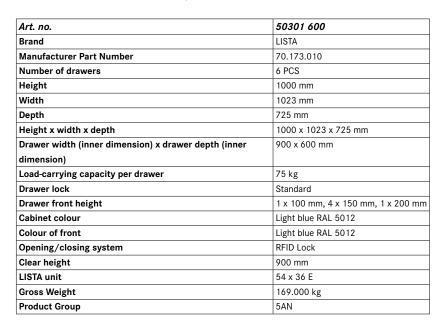

## **Drawer cabinets**

Stationary



## Application:

For day-to-day heavy-duty use in workshops

#### **Execution:**

- All drawers with full extension
- Individual drawer lock as standard feature to prevent the cabinet from tipping over
- Perforated, slotted drawers provide a secure hold
- Very robust construction for a wide variety of applications and very demanding requirements

## Advantage:

- Optimum wall height to keep items from falling out and getting lost
- Folding handle strips for simple, clean and protected labelling
- High quality made in Germany and Swiss-made
- Runs perfectly smoothly and easily due to the lack of crossbars on the differential extension slide
- Full extension clear overview and optimal access





# EAN

7612269064810