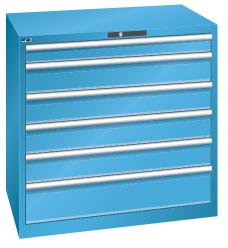

## **Drawer cabinets**

Stationary

## Application:

For day-to-day heavy-duty use in workshops

#### **Execution:**

- All drawers with full extension
- Individual drawer lock as standard feature to prevent the cabinet from tipping over
- Perforated, slotted drawers provide a secure hold
- Very robust construction for a wide variety of applications and very demanding requirements