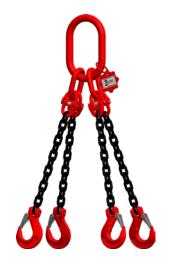

## Attachment chains, quality class 8, 4-stranded Cannot be shortened

## Execution:

- High-strength, hardened and tempered chain, quality class 8
- Complete with safety load hooks