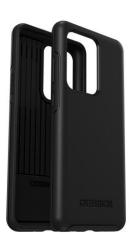

## Symmetry for Galaxy \$20 Ultra

## Slim Protection /

You don't have to choose between a protective case and a stylish one. Symmetry Series is the slim and protective case that inspires your style. All of your phone's buttons, features and functions work flaw lessly. And, Symmetry Series is easy to remove and install. Which is great because with all of the colors, patterns and clear options, you need more than just one. Symmetry Series — slimmer than ever, as protective as always.

## Features /

- Choose from a fun variety of colors and designs
- Scratch-resistant clear case puts your phone on display
- Thin profile slips easily into tight pockets
- Buttons, features and functions work just like you expect
- Durable protection shields against drops, bumps and fumbles
- Raised, beveled edge helps protect touchscreen
- One-piece design pops on and off in a flash
- Limited lifetime warranty supported by hassle-free customer service
- · OtterBox Certified Drop+ Protection
  - #1 most trusted brand in cell phone case protection\*
  - Tested by us: 24+ tests and 238+ hours of testing
  - Built for you: day in, day out your device is protected