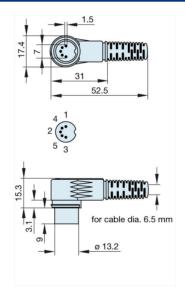

## MAWI 50 SB grau/grey

Industrial Connectors:Connectors for audio, video and data:Miniature multipole connectors:without locking screw:Angled plugs

| Product description |                                                 |
|---------------------|-------------------------------------------------|
| Type                | MAWI 50 SB grau/grey                            |
| Order No.           | 931 571-517                                     |
| Type of contact     | male                                            |
| Description         | Angled plug with insulated handle; solder joint |
| Housing Color       | grey                                            |
| Number of contacts  | 5                                               |
| Conductor size      | <= 0.34 mm2                                     |
| Drawing             |                                                 |

| Technical data                    |                                  |
|-----------------------------------|----------------------------------|
| LF output "Phone"                 | EN 60 130-09                     |
| Pole arrangement DIN              | DIN 41 524                       |
| Rated current                     | <= 4 A                           |
| Rated voltage                     | UC 34 V                          |
| Cable diameter                    | 6.5 mm                           |
| Type of termination               | solder                           |
| Material                          |                                  |
| Contact material                  | brass                            |
| Contact surface material          | tin plated                       |
| Contact bearer material           | PA 66/UL standard 94V-2          |
| Housing material                  | PE                               |
| Environmental conditions          |                                  |
| Protection class (IEC 60529)      | IP 30                            |
| Temperature range                 | -20 °C to +60 °C                 |
| Scope of delivery and accessories |                                  |
| Packaging                         | retail package, polyethylene bag |