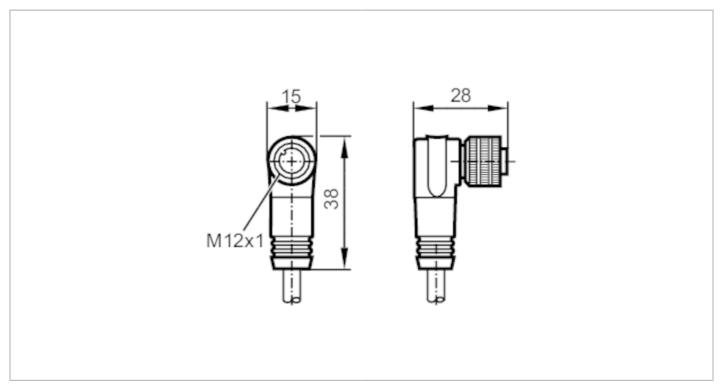

#### Connecting cable with socket

ADOAH080MSS0001H08

| Application             |      |                                                                                                                                   |
|-------------------------|------|-----------------------------------------------------------------------------------------------------------------------------------|
| Special feature         |      | Free from silicone; Halogen-free; Gold-plated contacts                                                                            |
| Free from silicone      |      | yes                                                                                                                               |
| Electrical data         |      |                                                                                                                                   |
| Operating voltage       | [V]  | < 30 AC / < 36 DC                                                                                                                 |
| Protection class        |      | III                                                                                                                               |
| Max. current load total | [A]  | 2; (40 °C)                                                                                                                        |
| Operating conditions    |      |                                                                                                                                   |
| Ambient temperature     | [°C] | -2580                                                                                                                             |
| Protection              |      | IP 67                                                                                                                             |
| Mechanical data         |      |                                                                                                                                   |
| Weight                  | [g]  | 78.8                                                                                                                              |
| Dimensions              | [mm] | 28 x 15 x 38                                                                                                                      |
| Materials               |      | PUR                                                                                                                               |
| Material nut            |      | brass, nickel-plated                                                                                                              |
| Remarks                 |      |                                                                                                                                   |
| Notes                   |      | For 8-pole sockets the core colours are not standardised.; Please note the wiring of the sensor and the sockets (see data sheet). |
| Pack quantity           |      | 1 pcs.                                                                                                                            |
| Electrical connection   |      |                                                                                                                                   |

## Electrical connection - socket

Connector: 1 x M12, angled; Moulded body: PUR; Locking: brass, nickel-plated; Contacts: gold-plated; Tightening torque: 0.7...0.9 Nm