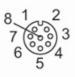

#### Connection

colours to DIN EN 60947-5-2

Core colours :

BK = black BN = brown BU = blue GY = grey PK = pink OG = orange VT = lilac WH = white