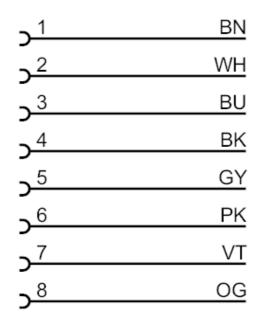

#### Connection

colours to DIN EN 60947-5-2

Core colours :

BK = black BN = brown BU = blue GY = grey PK = pink OG = orange VT = lilac WH = white