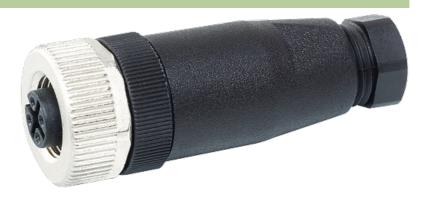

# M12 FEMALE 0° FIELD-WIREABLE SCREW TERM.

5-pol. max.0,75mm<sup>2</sup> 6-8mm

Female straight 5-pole Clamping range cable entry: 6...8 mm

Plastic housings with good resistance against chemicals and oils. The resistance to aggressive media should be individually tested for your application. Further details on request.

# **Female**

Product may differ from Image