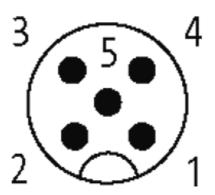

# M12 FEMALE 0° FIELD-WIREABLE SCREW TERM.

5-pol. max.0,75mm<sup>2</sup> 6-8mm

Female straight 5-pole Clamping range cable entry: 6...8 mm

Plastic housings with good resistance against chemicals and oils. The resistance to aggressive media should be individually tested for your application. Further details on request.