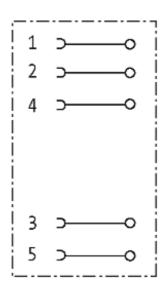

# M12 FEMALE 0° FIELD-WIREABLE SCREW TERM.

5-pol. max.0,75mm<sup>2</sup> 6-8mm

Female straight 5-pole Clamping range cable entry: 6...8 mm

Plastic housings with good resistance against chemicals and oils. The resistance to aggressive media should be individually tested for your application. Further details on request.