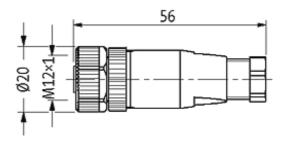

### Form

12961

| Technical Data                 |                                                                   |
|--------------------------------|-------------------------------------------------------------------|
| Operating voltage              | max. 125 V AC/DC                                                  |
| Operating current per contact  | max. 4 A                                                          |
| Connection cross section       | max. 0.75 mm <sup>2</sup>                                         |
| Sealing range (cable diameter) | 68 mm                                                             |
| Locking of ports               | Screw thread M12 × 1 mm (recommended torque 0.6 Nm) self-securing |
| Protection                     | IP67 inserted and tightened (EN 60529)                            |
| General data                   |                                                                   |
| Temperature range              | -25+85 °C                                                         |
| Dimensions H × W × D           | 54×20×20 mm                                                       |
| Commercial data                |                                                                   |
| country of origin              | DE                                                                |