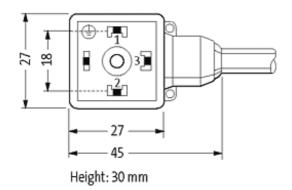

## **MSUD VALVE PLUG FORM A 18MM**

PVC 5X0.75 black 3m

Form A (18 mm) for pressure switch 24 V DC with LED (red/green)

Further cable lengths on request. Plastic housings with good resistance against chemicals and oils. The resistance to aggressive media should be individually tested for your application. Further details on request.

## **Approvals**

| ┏ | _  | - | - |
|---|----|---|---|
| _ | () | г | ш |

18121

| Technical Data                |                                        |  |
|-------------------------------|----------------------------------------|--|
| Operating voltage             | 24 V DC ±25 %                          |  |
| Operating current per contact | max. 4 A                               |  |
| Locking of ports              | M3 (recommended torque 0.4 Nm)         |  |
| Housing                       | Black plastic (gray on request)        |  |
| Protection                    | IP67 inserted and tightened (EN 60529) |  |
| Cables                        |                                        |  |
| Cable number                  | 618                                    |  |
| No./diameter of wires         | 5 × 0.75 mm <sup>2</sup>               |  |
| Wire isolation                | PVC (bk, num, gnye)                    |  |
| Jacket Color                  | black                                  |  |
| Shore hardness outer jacket   | 80 ± 5A                                |  |
| Material (jacket)             | PVC                                    |  |
| Outer diameter                | approx. 7.0 mm                         |  |
| Bend radius (fixed)           | 5 × outer Ø                            |  |
| Bend radius (moving)          | 10 × outer Ø                           |  |
| Temperature range (fixed)     | -30+70 °C                              |  |
| Temperature range (mobile)    | -5+70 °C                               |  |
| General data                  |                                        |  |
| Temperature range             | -25+85 °C, depending on cable quality  |  |
| Commercial data               |                                        |  |
| country of origin             | CZ                                     |  |
| customs tariff number         | 85444290                               |  |