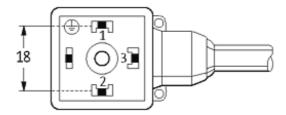

## **MSUD VALVE PLUG FORM A 18MM**

PVC 5X0.75 black 3m

Form A (18 mm) for pressure switch 24 V DC with LED (red/green)

Further cable lengths on request. Plastic housings with good resistance against chemicals and oils. The resistance to aggressive media should be individually tested for your application. Further details on request.

## **Approvals**

| ┏ | _  | - | - |
|---|----|---|---|
| _ | () | г | ш |

18121

| Technical Data                |                                        |  |
|-------------------------------|----------------------------------------|--|
| Operating voltage             | 24 V DC ±25 %                          |  |
| Operating current per contact | max. 4 A                               |  |
| Locking of ports              | M3 (recommended torque 0.4 Nm)         |  |
| Housing                       | Black plastic (gray on request)        |  |
| Protection                    | IP67 inserted and tightened (EN 60529) |  |
| Cables                        |                                        |  |
| Cable number                  | 618                                    |  |
| No./diameter of wires         | 5 × 0.75 mm <sup>2</sup>               |  |
| Wire isolation                | PVC (bk, num, gnye)                    |  |
| Jacket Color                  | black                                  |  |
| Shore hardness outer jacket   | 80 ± 5A                                |  |
| Material (jacket)             | PVC                                    |  |
| Outer diameter                | approx. 7.0 mm                         |  |
| Bend radius (fixed)           | 5 × outer Ø                            |  |
| Bend radius (moving)          | 10 × outer Ø                           |  |
| Temperature range (fixed)     | -30+70 °C                              |  |
| Temperature range (mobile)    | -5+70 °C                               |  |
| General data                  |                                        |  |
| Temperature range             | -25+85 °C, depending on cable quality  |  |
| Commercial data               |                                        |  |
| country of origin             | CZ                                     |  |
| customs tariff number         | 85444290                               |  |