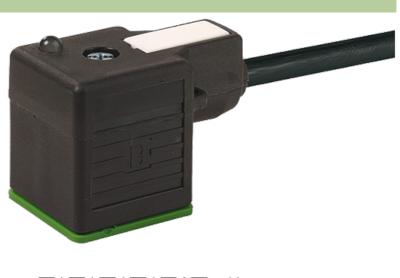

## **MSUD VALVE PLUG FORM A 18MM**

PVC 5X0.75 black 3m

Form A (18 mm) for pressure switch 24 V DC with LED (red/green)

Further cable lengths on request. Plastic housings with good resistance against chemicals and oils. The resistance to aggressive media should be individually tested for your application. Further details on request.

## Illustration

stay connected

Product may differ from Image