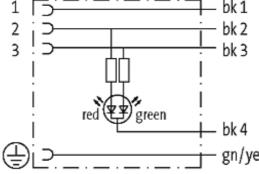

## **MSUD VALVE PLUG FORM A 18MM**

PVC 5X0.75 black 3m

Form A (18 mm) for pressure switch 24 V DC with LED (red/green)

Further cable lengths on request. Plastic housings with good resistance against chemicals and oils. The resistance to aggressive media should be individually tested for your application. Further details on request.

## **Approvals**

| ┏ | _  | - | - |
|---|----|---|---|
| _ | () | г | ш |

18121

| Technical Data                |                                        |  |
|-------------------------------|----------------------------------------|--|
| Operating voltage             | 24 V DC ±25 %                          |  |
| Operating current per contact | max. 4 A                               |  |
| Locking of ports              | M3 (recommended torque 0.4 Nm)         |  |
| Housing                       | Black plastic (gray on request)        |  |
| Protection                    | IP67 inserted and tightened (EN 60529) |  |
| Cables                        |                                        |  |
| Cable number                  | 618                                    |  |
| No./diameter of wires         | 5 × 0.75 mm <sup>2</sup>               |  |
| Wire isolation                | PVC (bk, num, gnye)                    |  |
| Jacket Color                  | black                                  |  |
| Shore hardness outer jacket   | 80 ± 5A                                |  |
| Material (jacket)             | PVC                                    |  |
| Outer diameter                | approx. 7.0 mm                         |  |
| Bend radius (fixed)           | 5 × outer Ø                            |  |
| Bend radius (moving)          | 10 × outer Ø                           |  |
| Temperature range (fixed)     | -30+70 °C                              |  |
| Temperature range (mobile)    | -5+70 °C                               |  |
| General data                  |                                        |  |
| Temperature range             | -25+85 °C, depending on cable quality  |  |
| Commercial data               |                                        |  |
| country of origin             | CZ                                     |  |
| customs tariff number         | 85444290                               |  |