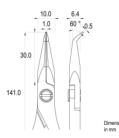

| Dimensions: | OAL (A)<br>Width<br>Height | 145.0 mm – 5.709 inch<br>60.0 mm – 2.362 inch<br>21.0 mm – 0.827 inch |
|-------------|----------------------------|-----------------------------------------------------------------------|
| Head        |                            |                                                                       |
| dimensions: | Width (C)                  | 10.0 mm – 0.394 inch                                                  |
|             | Thickness (D)              | 6.4 mm – 0.252 inch                                                   |
|             | В                          | 30.0 mm – 1.181 inch                                                  |
|             | E                          | 1.0 mm – 0.039 inch                                                   |
|             | F                          | 0.5 mm – 0.020 inch                                                   |