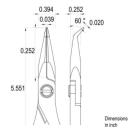

| Dimensions: | OAL (A)<br>Width<br>Height | 145.0 mm – 5.709 inch<br>60.0 mm – 2.362 inch<br>21.0 mm – 0.827 inch |
|-------------|----------------------------|-----------------------------------------------------------------------|
| Head        |                            |                                                                       |
| dimensions: | Width (C)                  | 10.0 mm – 0.394 inch                                                  |
|             | Thickness (D)              | 6.4 mm – 0.252 inch                                                   |
|             | В                          | 30.0 mm – 1.181 inch                                                  |
|             | E                          | 1.0 mm – 0.039 inch                                                   |
|             | F                          | 0.5 mm – 0.020 inch                                                   |