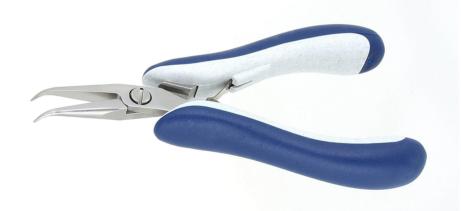

| <b>Product Datasheet</b> |
|--------------------------|
|--------------------------|

| Product code:     | E6023B.CR.BG                                                                                                                                                                                                                                                                                                                                                                                                                                                              |  |
|-------------------|---------------------------------------------------------------------------------------------------------------------------------------------------------------------------------------------------------------------------------------------------------------------------------------------------------------------------------------------------------------------------------------------------------------------------------------------------------------------------|--|
| Product type:     | High Precision Pliers                                                                                                                                                                                                                                                                                                                                                                                                                                                     |  |
| Made in:          | Switzerland                                                                                                                                                                                                                                                                                                                                                                                                                                                               |  |
| Description:      | The 6023B is a high precision plier belonging to the long snipe nose plier family. The long bent jaw length improves the ease of the hold . The curved geometry provides maximum visibility. The smooth surface on the jaw prevents scratches while holding. The 6023B is equipped with an ESD Ergo-tek handle which allows an excellent grip, suitable to environments and to components susceptible to electrostatic discharge. The jaw are hardened to 45HRC hardness. |  |
| Head description: | Bent Bent Nose                                                                                                                                                                                                                                                                                                                                                                                                                                                            |  |
| Body material:    | High carbon-chromium low alloy steel (100Cr6)                                                                                                                                                                                                                                                                                                                                                                                                                             |  |
| Body finishing:   | Sandblasted                                                                                                                                                                                                                                                                                                                                                                                                                                                               |  |
| Handle material:  | Ergo-tek - Thermoplastic Elastomer + PP compound                                                                                                                                                                                                                                                                                                                                                                                                                          |  |
| Picture:          |                                                                                                                                                                                                                                                                                                                                                                                                                                                                           |  |