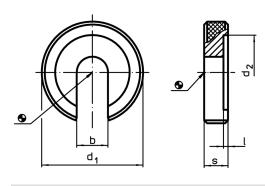

# **Drawing**

#### **Order information**

| Nominal size | Dimensions |                |                |     |   | I   | Art. No.   |
|--------------|------------|----------------|----------------|-----|---|-----|------------|
|              | b          | d <sub>1</sub> | d <sub>2</sub> | 1   | s | _   |            |
| [mm]         | [mm]       |                |                |     |   | [9] |            |
| 10           | 10.5       | 34             | 25             | 1.2 | 8 | 38  | 22290.0010 |