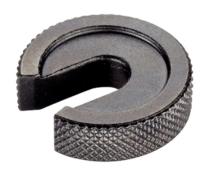

# **Product Description**

The c-washers (slotted washers) are manufactured according to DIN 6372. For better handling, the c-washers have a knurling all around.