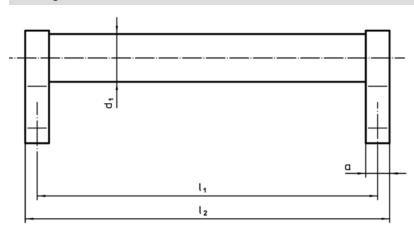

### **Drawing**

### **Order information**

| Dimensions     |                         |   |                       |                |                |                |                |                |            |                | I | Art. No. |
|----------------|-------------------------|---|-----------------------|----------------|----------------|----------------|----------------|----------------|------------|----------------|---|----------|
| d <sub>1</sub> | l <sub>1</sub><br>±0.25 | а | <b>b</b> <sub>1</sub> | b <sub>2</sub> | b <sub>3</sub> | d <sub>2</sub> | h <sub>1</sub> | h <sub>2</sub> | h₃<br>min. | l <sub>2</sub> | _ |          |
|                | [mm]                    |   |                       |                |                |                |                |                |            |                |   |          |
|                |                         |   |                       |                |                |                |                |                |            |                |   |          |
| black          |                         |   |                       |                |                |                |                |                |            |                |   |          |