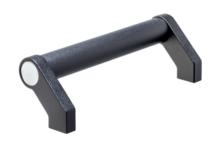

### **Product Description**

Tubular handles are used, for example, on machine doors.

These tubular handles made of aluminium are characterised by their ergonomic and robust construction and modern design. This version is equipped with angled handle legs (legs).