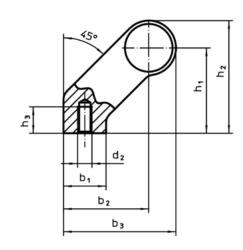

### **Drawing**

### **Order information**

| Dimensions     |                         |   |                       |                |                |                |                |                |            |                | I | Art. No. |
|----------------|-------------------------|---|-----------------------|----------------|----------------|----------------|----------------|----------------|------------|----------------|---|----------|
| d <sub>1</sub> | l <sub>1</sub><br>±0.25 | а | <b>b</b> <sub>1</sub> | b <sub>2</sub> | b <sub>3</sub> | d <sub>2</sub> | h <sub>1</sub> | h <sub>2</sub> | h₃<br>min. | l <sub>2</sub> | _ |          |
|                | [mm]                    |   |                       |                |                |                |                |                |            |                |   |          |
|                |                         |   |                       |                |                |                |                |                |            |                |   |          |
| black          |                         |   |                       |                |                |                |                |                |            |                |   |          |