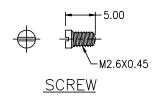

## **Specifications**

Body : Brass, Nickel-Plated

Four-Leaf Spring : Phosphor Bronze, Nickel-Plated

Screw : Brass, Nickel-Plated

Handle : ABS

**Diagram** 

HANDLE

**Dimensions: Millimetres** 

Important Notice: This data sheet and its contents (the "Information") belong to the members of the AVNET group of companies (the "Group") or are licensed to it. No licence is granted for the use of it other than for information purposes in connection with the products to which it relates. No licence of any intellectual property rights is granted. The Information is subject to change without notice and replaces all data sheets previously supplied. The Information supplied is believed to be accurate but the Group assumes no responsibility for its accuracy or completeness, any error in or omission from it or for any use made of it. Users of this data sheet should check for themselves the Information and the suitability of the products for their purpose and not make any assumptions based on information included or omitted. Liability for loss or damage resulting from any reliance on the Information or use of it (including liability resulting from negligence or where the Group was aware of the possibility of such loss or damage arising) is excluded. This will not operate to limit or restrict the Group's liability for death or personal injury resulting from its negligence. TENMA is the registered trademark of Premier Farmell Limited 2019.