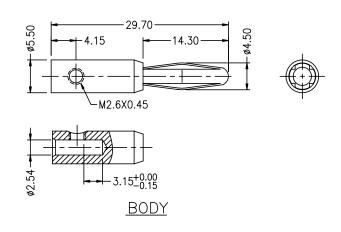

## **Specifications**

Body : Brass, Nickel-Plated

Four-Leaf Spring : Phosphor Bronze, Nickel-Plated

Screw : Brass, Nickel-Plated

Handle : ABS

**Diagram** 

HANDLE

**Dimensions: Millimetres** 

Important Notice: This data sheet and its contents (the "Information") belong to the members of the AVNET group of companies (the "Group") or are licensed to it. No licence is granted for the use of it other than for information purposes in connection with the products to which it relates. No licence of any intellectual property rights is granted. The Information is subject to change without notice and replaces all data sheets previously supplied. The Information supplied is believed to be accurate but the Group assumes no responsibility for its accuracy or completeness, any error in or omission from it or for any use made of it. Users of this data sheet should check for themselves the Information and the suitability of the products for their purpose and not make any assumptions based on information included or omitted. Liability for loss or damage resulting from any reliance on the Information or use of it (including liability resulting from negligence or where the Group was aware of the possibility of such loss or damage arising) is excluded. This will not operate to limit or restrict the Group's liability for death or personal injury resulting from its negligence. TENMA is the registered trademark of Premier Farmell Limited 2019.