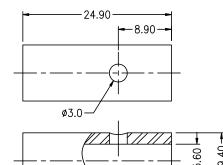

## **Specifications**

Body : Brass, Nickel-Plated

Four-Leaf Spring : Phosphor Bronze, Nickel-Plated

Screw : Brass, Nickel-Plated

Handle : ABS

**Diagram** 

HANDLE

**Dimensions: Millimetres** 

Important Notice: This data sheet and its contents (the "Information") belong to the members of the AVNET group of companies (the "Group") or are licensed to it. No licence is granted for the use of it other than for information purposes in connection with the products to which it relates. No licence of any intellectual property rights is granted. The Information is subject to change without notice and replaces all data sheets previously supplied. The Information supplied is believed to be accurate but the Group assumes no responsibility for its accuracy or completeness, any error in or omission from it or for any use made of it. Users of this data sheet should check for themselves the Information and the suitability of the products for their purpose and not make any assumptions based on information included or omitted. Liability for loss or damage resulting from any reliance on the Information or use of it (including liability resulting from negligence or where the Group was aware of the possibility of such loss or damage arising) is excluded. This will not operate to limit or restrict the Group's liability for death or personal injury resulting from its negligence. TENMA is the registered trademark of Premier Farmell Limited 2019.