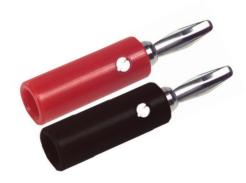

## Banana Plug Side Set Screw

## **Part Number Table**

| Description                              | Colour | Part Number |
|------------------------------------------|--------|-------------|
| Plug, Banana (Side Set Screw), Insulated | Black  | SPC15443    |
|                                          | Green  | SPC15258    |
|                                          | Red    | SPC15432    |
|                                          | Yellow | SPC15210    |