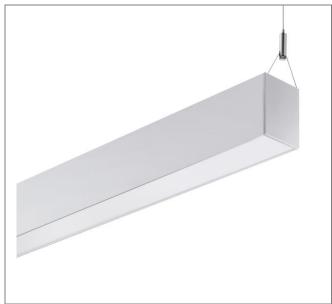

## PERFORMANCE IN LIGHTING

**ART.: 3109607** SL787+ PL OP

Art.: 3109607, SL787+ PL, Direct, 12W, 3000K, Driver static, Symmetrical,  $> 75^{\circ}$ , Anodized, LED suspended luminaire for interior, comprising: Extruded aluminium housing, anodised (EV1), die-cast aluminium endcaps, powder painted. Opal PMMA diffuser for optimal light diffusion and a high light uniformity. Streamlined, simple design with flush end caps. High-quality workmanship of profile connections for a perfect look. High economic efficiency thanks to luminaire efficiencies of up to 159 lm/W. UGR <19 for all luminosities. Through-wiring possible. Simple and convenient lighting installation. Interchangeable lighting inserts. Direct light distribution. Colour rendering index Ra > 80. Colour tolerance according to MacAdam  $\le 3$  SDCM. Complete with steel suspension cable (1.5 m), transparent power cord and ceiling rose. Many other luminaire designs and strip light configurations are available at www.light-performer.com.