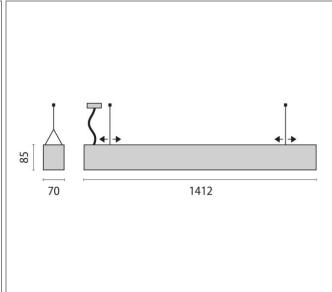

## PERFORMANCE IN LIGHTING

**ART.: 3109607** SL787+ PL OP

Art.: 3109607, SL787+ PL, Direct, 12W, 3000K, Driver static, Symmetrical,  $> 75^{\circ}$ , Anodized, LED suspended luminaire for interior, comprising: Extruded aluminium housing, anodised (EV1), die-cast aluminium endcaps, powder painted. Opal PMMA diffuser for optimal light diffusion and a high light uniformity. Streamlined, simple design with flush end caps. High-quality workmanship of profile connections for a perfect look. High economic efficiency thanks to luminaire efficiencies of up to 159 lm/W. UGR <19 for all luminosities. Through-wiring possible. Simple and convenient lighting installation. Interchangeable lighting inserts. Direct light distribution. Colour rendering index Ra > 80. Colour tolerance according to MacAdam  $\le 3$  SDCM. Complete with steel suspension cable (1.5 m), transparent power cord and ceiling rose. Many other luminaire designs and strip light configurations are available at www.light-performer.com.