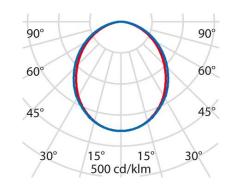

**Connected load** 12 W **Luminous flux** 1820 lm **Efficiency** 152 lm/W **Colour temperature** 3000K Colour rendering (CRI) 80 **IP class** 30 220 - 240 V **Nominal voltage** Colour GR-EV1 **UGR** 18.7