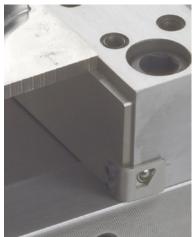

Stepped bars for clipping on Accessories for art. no.: 28741125 and 28730125/225

### Version

- Stepped bars, hardened and ground
- Stepped bars are clicked in by hand without tools
- For attaching to stepped jaws, art. no. 28741215

# Advantage

Prevents chips from entering underneath the stepped bar