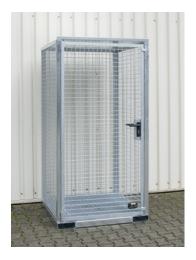

## Gas bottle container with roof and base

## Application:

For storing gas cylinders outside in accordance with TRGS 510.

## Version:

- Robust frame construction with roof and base
- Lockable hinged door
- Fork pockets for picking up with a forklift truck

## Delivery:

Fully assembled

| Art. no.                                        | 50061 021         |
|-------------------------------------------------|-------------------|
| Max. number of gas bottles with 220-mm diameter | 16                |
| Length                                          | 1085 mm           |
| Width                                           | 1140 mm           |
| Height                                          | 2170 mm           |
| Door design                                     | Single wing doors |
| With roof                                       | Yes               |
| Design of the floor                             | Grating           |
| Material                                        | Steel             |
| Surface                                         | Zinc plated       |
|                                                 |                   |