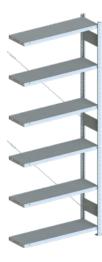

# **Shelf plug-in rack, single-row** with disassembled frame

## Application:

Universal shelving system for all storage applications, quick set-up or conversion through simple plugging of the shelves, can be assembled without tools.

Quick plug-in assembly without tools

| Art. no.                         | 50167 055     |
|----------------------------------|---------------|
| Design                           | Shelving unit |
| Height                           | 2500 mm       |
| Nominal depth                    | 600 mm        |
| Number of shelves                | 6 PCS         |
| Load-carrying capacity per shelf | 150 kg        |
| Design of the frame              | Disassembled  |
| Grid dimension                   | 25 mm         |
| Load-carrying capacity per field | 1650 kg       |
| Type of assembly                 | To insert     |
| Quality label                    | RAL-RG 614/1  |
| Nominal length                   | 1000 mm       |
| Material                         | Steel         |