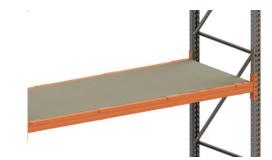

## **Chipboard shelf**

Complete with depth support, without struts, for META MULTIPAL pallet shelf

## Execution:

- Chipboard shelf 38 mm
- Natural surface
- Complete, with depth support inserted in strut
- Chipboard top edge connects flush with the strut edge
- For added protection in gangways, complies with DGUV regulation 108-007
- Load capacity increase per additional depth support = 600 kg