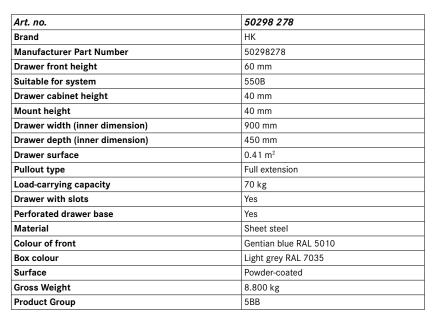

## Fully extending drawer for HK cabinet/shelving system 550

Depth 450 mm

## **Execution:**

- Made of sheet steel with a reinforced, perforated bottom (25 mm hole grid)
- Run on Delrin rollers in rails which are suspended in the housing with plug caps
- Inner sides slotted all around, for attaching and fixing insert material such as compartment rails and dividers
- Equipped with aluminium handle strip, paper and cellon strips and lateral cover caps
- SOFT-CLOSE-AUTOMATIC for smooth and silent drawer closing, see no. 50392 005.