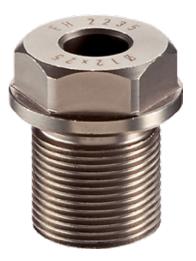

### Application:

the mounting bushes are a safe and fast mounting option for lifting pins

#### Version:

- Simple and process-reliable installation
- Can be installed in different carrier materials
- Can be installed in blind holes
- Corrosion-resistant and low-wear

| Art. no.                    | 77240 025             |
|-----------------------------|-----------------------|
| Suitable for lifting pins   | Lifting pins 77241025 |
| Load-carrying capacity      | 275 kg                |
| Material                    | Steel, stainless      |
| Max. tightening torque      | 145 Nm                |
| Width across flats          | 24 mm                 |
| Length                      | 35.5 mm               |
| Length 2                    | 24 mm                 |
| Mounting bore diameter      | 10 mm                 |
| Thread dimension            | M20 x 1.5             |
| Diameter of contact surface | 28 mm                 |