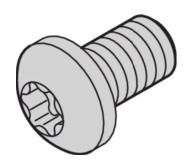

# 24560-178 PANHEAD SCREW, TORX, M2.5 X 6, 100 PIECES

# **KEY FEATURES**

Panhead screw

# **ADDITIONAL PRODUCT DETAILS**

Panhead screws.