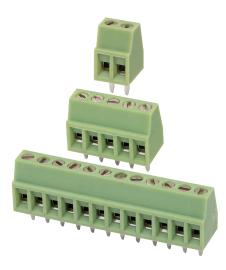

## **Colour and Materials**

Housing Colour: Housing Material: Flame Retardancy: Screw: Wire Cage: Pin Header: Green PA66 UL94-V0 Zinc-plated steel (A3) Nickel-plated brass Tin-plated brass

| Order<br>Code | Poles | Order<br>Code | Poles |
|---------------|-------|---------------|-------|
| 21-3900       | 2     | 21-3905       | 8     |
| 21-3901       | 3     | 21-3909       | 9     |
| 21-3902       | 4     | 21-3906       | 10    |
| 21-3903       | 5     | 21-3912       | 11    |
| 21-3904       | 6     | 21-3907       | 12    |
| 21-3908       | 7     |               |       |