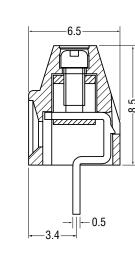

|   | - 2.54XP+0.5 |          |
|---|--------------|----------|
|   |              | <u> </u> |
|   | $\bigcirc$   |          |
|   |              |          |
|   |              | _        |
|   | - 2.54       | -        |
| - | 2.54X(P-1)   | -        |

Measurements are in mm unless stated otherwise.

For further information on pricing, delivery, and long-term stock agreements please get in touch with your local business development contact. Telephone our main office on **01206 838000** or email **Sales@Rapidonline.com**.