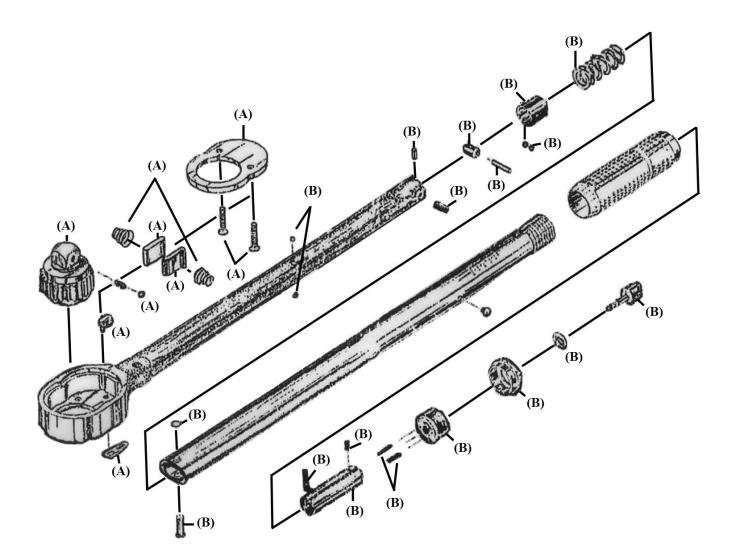

Parts Information: Torque Wrench Micrometer Style 1/2"Sq Drive 40-210Nm(30-155lb.ft) Model No: STW102

| Item | Part No.  | Description                   | Item | Part No.  | Description |
|------|-----------|-------------------------------|------|-----------|-------------|
|      | STW102.01 | DRIVE WHEEL COVER (NOT SHOWN) | В    | STW102.RB | REPAIR BAG  |
| Α    | STW102.RK | REPAIR KIT (1/2" DRIVE)       |      |           |             |