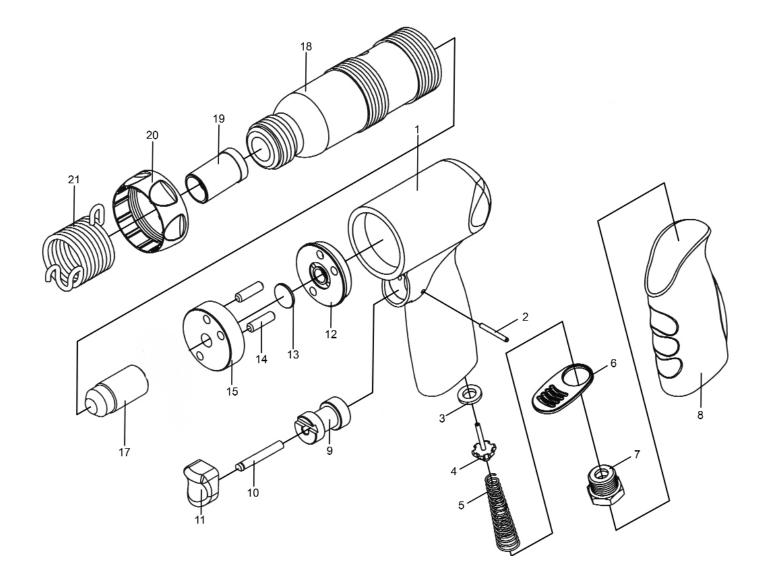

## Parts Information: Air Hammer Kit Long Stroke Model No: GSA11

| Item | Part No. | Description       |
|------|----------|-------------------|
| 1    | GSA11.01 | HOUSING           |
| 2    | GSA01.05 | SPRING PIN        |
| 3    | GSA01.08 | VALVE SEAT        |
| 4    | GSA01.09 | THROTTLE VALVE    |
| 5    | GSA11.05 | VALVE SPRING      |
| 6    | GSA11.06 | EXHAUST DEFLECTOR |
| 7    | GSA01.12 | AIR INLET         |
| 8    | GSA11.08 | PLASTIC GRIP      |
| 9    | GSA11.09 | USE GSA11.01      |
| 10   | GSA11.10 | TRIGGER SHAFT     |

| Item        | Part No.  | Description                                 |
|-------------|-----------|---------------------------------------------|
| 11          | GSA01.06  | TRIGGER                                     |
| 12 TO<br>15 | GSA11.VAS | VALVE ASS'Y (PARTS 12-15)                   |
| 17          | GSA11.17  | PISTON                                      |
| 18          | GSA11.18  | ROUND CYLINDER C/W BUSHING                  |
| 19          | GSA11.19  | BUSHING                                     |
| 20          | GSA11.20  | PLASTIC COVER                               |
| 21          | GSA11.21  | SPRING RETAINER                             |
|             | SA11R/17  | RETAINING SPRING for AIR HAMMER (NOT SHOWN) |