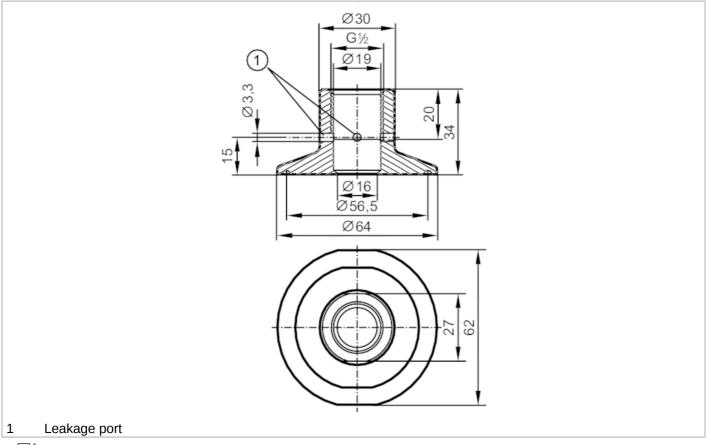

## **Process adapter Tri-Clamp**

ADAPT G1/2-CLAMP (2") 3A

## CRN EC 1935/2004 EHEDG Certified FCM

| Application                                      |       |                                      |
|--------------------------------------------------|-------|--------------------------------------|
| Design                                           |       | with leakage port                    |
| Pressure rating                                  | [bar] | 16                                   |
| MAWP (for applications according to CRN)         | [bar] | 16                                   |
| Mechanical data                                  |       |                                      |
| Weight                                           | [g]   | 268                                  |
| Materials                                        |       | stainless steel (1.4435 / 316L)      |
| Sensor connection                                |       | G 1/2                                |
| Process connection                               |       | Clamp DN50 (2") DIN 32676 (ISO 2852) |
| Surface characteristics Ra/F of the wetted parts | Rz    | 0.4 / 4                              |
| Remarks                                          |       |                                      |
| Pack quantity                                    |       | 1 pcs.                               |