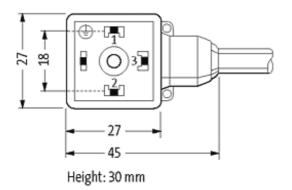

## **MSUD VALVE PLUG FORM A 18MM**

PVC 5X0.75 black 10m

Form A (18 mm) for pressure switch 24 V DC with LED (red/green)

Further cable lengths on request. Plastic housings with good resistance against chemicals and oils. The resistance to aggressive media should be individually tested for your application. Further details on request.

## **Approvals**

| _ |   |   |   |
|---|---|---|---|
| ┏ | _ | - | - |
|   |   |   |   |

18121

|                               | 10121                                  |  |
|-------------------------------|----------------------------------------|--|
| Technical Data                |                                        |  |
| Operating voltage             | 24 V DC ±25 %                          |  |
| Operating current per contact | max. 4 A                               |  |
| Locking of ports              | M3 (recommended torque 0.4 Nm)         |  |
| Housing                       | Black plastic (gray on request)        |  |
| Protection                    | IP67 inserted and tightened (EN 60529) |  |
| Cables                        |                                        |  |
| Cable number                  | 618                                    |  |
| No./diameter of wires         | 5 × 0.75 mm²                           |  |
| Wire isolation                | PVC (bk, num, gnye)                    |  |
| Jacket Color                  | black                                  |  |
| Shore hardness outer jacket   | 80 ± 5A                                |  |
| Material (jacket)             | PVC                                    |  |
| Outer diameter                | approx. 7.0 mm                         |  |
| Bend radius (fixed)           | 5 × outer Ø                            |  |
| Bend radius (moving)          | 10 × outer Ø                           |  |
| Temperature range (fixed)     | -30+70 °C                              |  |
| Temperature range (mobile)    | -5+70 °C                               |  |
| General data                  |                                        |  |
| Temperature range             | -25+85 °C, depending on cable quality  |  |
| Commercial data               |                                        |  |
| country of origin             | CZ                                     |  |
| customs tariff number         | 85444290                               |  |