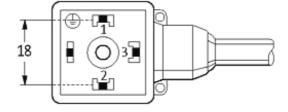

## **MSUD VALVE PLUG FORM A 18MM**

PVC 5X0.75 black 10m

Form A (18 mm) for pressure switch 24 V DC with LED (red/green)

Further cable lengths on request. Plastic housings with good resistance against chemicals and oils. The resistance to aggressive media should be individually tested for your application. Further details on request.

## **Approvals**

| _ |   |   |   |
|---|---|---|---|
| ┏ | _ | - | - |
|   |   |   |   |

18121

|                               | 10121                                  |  |
|-------------------------------|----------------------------------------|--|
| Technical Data                |                                        |  |
| Operating voltage             | 24 V DC ±25 %                          |  |
| Operating current per contact | max. 4 A                               |  |
| Locking of ports              | M3 (recommended torque 0.4 Nm)         |  |
| Housing                       | Black plastic (gray on request)        |  |
| Protection                    | IP67 inserted and tightened (EN 60529) |  |
| Cables                        |                                        |  |
| Cable number                  | 618                                    |  |
| No./diameter of wires         | 5 × 0.75 mm²                           |  |
| Wire isolation                | PVC (bk, num, gnye)                    |  |
| Jacket Color                  | black                                  |  |
| Shore hardness outer jacket   | 80 ± 5A                                |  |
| Material (jacket)             | PVC                                    |  |
| Outer diameter                | approx. 7.0 mm                         |  |
| Bend radius (fixed)           | 5 × outer Ø                            |  |
| Bend radius (moving)          | 10 × outer Ø                           |  |
| Temperature range (fixed)     | -30+70 °C                              |  |
| Temperature range (mobile)    | -5+70 °C                               |  |
| General data                  |                                        |  |
| Temperature range             | -25+85 °C, depending on cable quality  |  |
| Commercial data               |                                        |  |
| country of origin             | CZ                                     |  |
| customs tariff number         | 85444290                               |  |