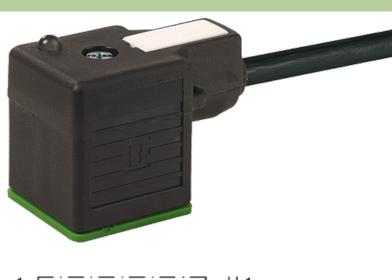

## **MSUD VALVE PLUG FORM A 18MM**

PVC 5X0.75 black 10m

Form A (18 mm) for pressure switch 24 V DC with LED (red/green)

Further cable lengths on request. Plastic housings with good resistance against chemicals and oils. The resistance to aggressive media should be individually tested for your application. Further details on request.

## Illustration

stay connected

Product may differ from Image