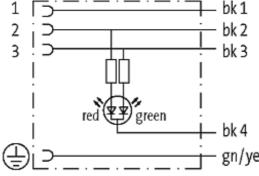

## **MSUD VALVE PLUG FORM A 18MM**

PVC 5X0.75 black 10m

Form A (18 mm) for pressure switch 24 V DC with LED (red/green)

Further cable lengths on request. Plastic housings with good resistance against chemicals and oils. The resistance to aggressive media should be individually tested for your application. Further details on request.