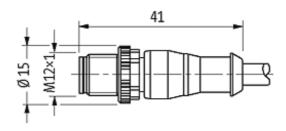

## M12 MALE 0° / M12 FEMALE 0°

PUR 4X0.34 black UL/CSA, drag ch 10m

Male straight to female straight M12 - M12, 4-pole Art.-No. 7005 - M12 Lite - (plastic hexagonal screw) on request

Plastic housings with good resistance against chemicals and oils. The resistance to aggressive media should be individually tested for your application. Further details on request. Further cable lengths on request.

### Illustration

Female

Male

stay connected

Product may differ from Image