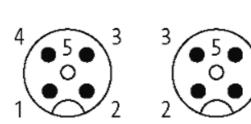

## M12 MALE 0° / M12 FEMALE 0°

PUR 4X0.34 black UL/CSA, drag ch 10m

Male straight to female straight M12 - M12, 4-pole Art.-No. 7005 - M12 Lite - (plastic hexagonal screw) on request

Plastic housings with good resistance against chemicals and oils. The resistance to aggressive media should be individually tested for your application. Further details on request. Further cable lengths on request.