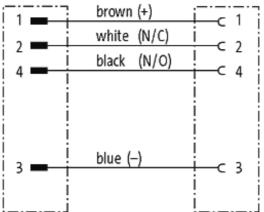

## M12 MALE 0° / M12 FEMALE 0°

PUR 4X0.34 black UL/CSA, drag ch 10m

Male straight to female straight M12 - M12, 4-pole Art.-No. 7005 - M12 Lite - (plastic hexagonal screw) on request

Plastic housings with good resistance against chemicals and oils. The resistance to aggressive media should be individually tested for your application. Further details on request. Further cable lengths on request.