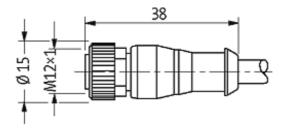

## M12 MALE 0° / M12 FEMALE 0°

PUR 4X0.34 black UL/CSA, drag ch 10m

Male straight to female straight M12 - M12, 4-pole Art.-No. 7005 - M12 Lite - (plastic hexagonal screw) on request

Plastic housings with good resistance against chemicals and oils. The resistance to aggressive media should be individually tested for your application. Further details on request. Further cable lengths on request.

### Illustration

Female

Male

stay connected

Product may differ from Image