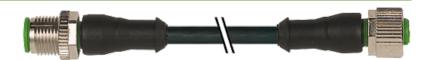

## M12 MALE 0° / M12 FEMALE 0°

PUR 4X0.34 black UL/CSA, drag ch 10m

Male straight to female straight M12 - M12, 4-pole Art.-No. 7005 - M12 Lite - (plastic hexagonal screw) on request

Plastic housings with good resistance against chemicals and oils. The resistance to aggressive media should be individually tested for your application. Further details on request. Further cable lengths on request.

### Illustration

Female

Male

stay connected

Product may differ from Image