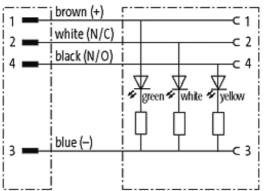

## M12 MALE 0° / M12 FEMALE 90° LED

PUR 4X0.34 black ROBOT, drag ch 20m

Male straight to female 90° M12 - M12, 4-pole  $3 \times LED$  (PNP), (NPN) on request Art.-No. 7005 - M12 Lite - (plastic hexagonal screw) on request

## Form

40341

| Technical Data                |                                                                   |  |
|-------------------------------|-------------------------------------------------------------------|--|
| Operating voltage             | 24 V DC ±25 %                                                     |  |
| Operating current per contact | max. 4 A                                                          |  |
| Locking of ports              | Screw thread M12 × 1 mm (recommended torque 0.6 Nm) self-securing |  |
| Protection                    | IP67 inserted and tightened (EN 60529)                            |  |
| Cables                        |                                                                   |  |
| Cable number                  | 654                                                               |  |
| No./diameter of wires         | 4 × 0.34 mm <sup>2</sup>                                          |  |
| Wire isolation                | PP (br, wh, bl, bk)                                               |  |
| C-track properties            | 10 Mio.                                                           |  |
| Torsion                       | 1 Mio. ± 360°/m                                                   |  |
| Jacket Color                  | black                                                             |  |
| Shore hardness outer jacket   | 58 ± 3D                                                           |  |
|                               |                                                                   |  |