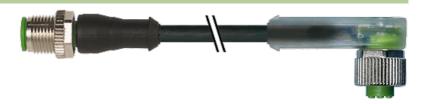

## M12 MALE 0° / M12 FEMALE 90° LED

PUR 4X0.34 black ROBOT, drag ch 20m

Male straight to female 90° M12 - M12, 4-pole  $3 \times LED$  (PNP), (NPN) on request Art.-No. 7005 - M12 Lite - (plastic hexagonal screw) on request

#### Illustration

stay connected

Product may differ from Image