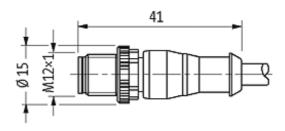

## M12 MALE 0° / M12 FEMALE 90° LED

PUR 4X0.34 black ROBOT, drag ch 20m

Male straight to female 90° M12 - M12, 4-pole  $3 \times LED$  (PNP), (NPN) on request Art.-No. 7005 - M12 Lite - (plastic hexagonal screw) on request

#### Illustration

stay connected

Product may differ from Image

## Form

40341

| Technical Data                |                                                                   |  |
|-------------------------------|-------------------------------------------------------------------|--|
| Operating voltage             | 24 V DC ±25 %                                                     |  |
| Operating current per contact | max. 4 A                                                          |  |
| Locking of ports              | Screw thread M12 × 1 mm (recommended torque 0.6 Nm) self-securing |  |
| Protection                    | IP67 inserted and tightened (EN 60529)                            |  |
| Cables                        |                                                                   |  |
| Cable number                  | 654                                                               |  |
| No./diameter of wires         | 4 × 0.34 mm <sup>2</sup>                                          |  |
| Wire isolation                | PP (br, wh, bl, bk)                                               |  |
| C-track properties            | 10 Mio.                                                           |  |
| Torsion                       | 1 Mio. ± 360°/m                                                   |  |
| Jacket Color                  | black                                                             |  |
| Shore hardness outer jacket   | 58 ± 3D                                                           |  |
|                               |                                                                   |  |