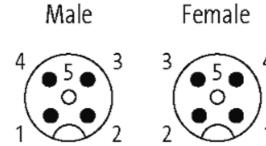

## M12 MALE 0° / M12 FEMALE 90° LED

PUR 4X0.34 black ROBOT, drag ch 20m

Male straight to female 90° M12 - M12, 4-pole  $3 \times LED$  (PNP), (NPN) on request Art.-No. 7005 - M12 Lite - (plastic hexagonal screw) on request