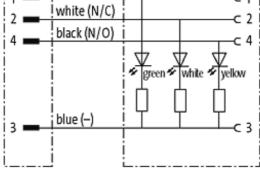

## M12 MALE 0° / M12 FEMALE 90° LED

PUR 4X0.34 black ROBOT, drag ch 20m

Male straight to female 90° M12 - M12, 4-pole  $3 \times LED$  (PNP), (NPN) on request Art.-No. 7005 - M12 Lite - (plastic hexagonal screw) on request

## Form

40341

| Technical Data                |                                                                   |  |
|-------------------------------|-------------------------------------------------------------------|--|
| Operating voltage             | 24 V DC ±25 %                                                     |  |
| Operating current per contact | max. 4 A                                                          |  |
| Locking of ports              | Screw thread M12 × 1 mm (recommended torque 0.6 Nm) self-securing |  |
| Protection                    | IP67 inserted and tightened (EN 60529)                            |  |
| Cables                        |                                                                   |  |
| Cable number                  | 654                                                               |  |
| No./diameter of wires         | 4 × 0.34 mm <sup>2</sup>                                          |  |
| Wire isolation                | PP (br, wh, bl, bk)                                               |  |
| C-track properties            | 10 Mio.                                                           |  |
| Torsion                       | 1 Mio. ± 360°/m                                                   |  |
| Jacket Color                  | black                                                             |  |
| Shore hardness outer jacket   | 58 ± 3D                                                           |  |
|                               |                                                                   |  |