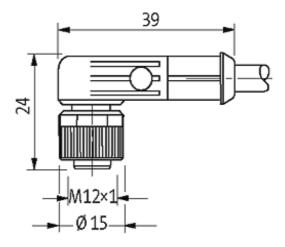

## M12 MALE 0° / M12 FEMALE 90° LED

PUR 4X0.34 black ROBOT, drag ch 20m

Male straight to female 90° M12 - M12, 4-pole  $3 \times LED$  (PNP), (NPN) on request Art.-No. 7005 - M12 Lite - (plastic hexagonal screw) on request

#### Illustration

stay connected

Product may differ from Image

## Form

40341

| Technical Data                |                                                                   |  |
|-------------------------------|-------------------------------------------------------------------|--|
| Operating voltage             | 24 V DC ±25 %                                                     |  |
| Operating current per contact | max. 4 A                                                          |  |
| Locking of ports              | Screw thread M12 × 1 mm (recommended torque 0.6 Nm) self-securing |  |
| Protection                    | IP67 inserted and tightened (EN 60529)                            |  |
| Cables                        |                                                                   |  |
| Cable number                  | 654                                                               |  |
| No./diameter of wires         | 4 × 0.34 mm <sup>2</sup>                                          |  |
| Wire isolation                | PP (br, wh, bl, bk)                                               |  |
| C-track properties            | 10 Mio.                                                           |  |
| Torsion                       | 1 Mio. ± 360°/m                                                   |  |
| Jacket Color                  | black                                                             |  |
| Shore hardness outer jacket   | 58 ± 3D                                                           |  |
|                               |                                                                   |  |