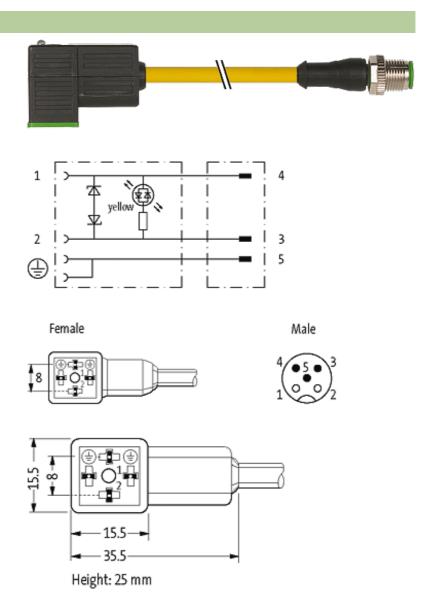

# M12 MALE 0° / MSUD VALVE PLUG FORM C 8 MM

PVC 3X0.75 YELLOW, 1.5m

Form C (8 mm) – M12, male straight LED and suppression 3-pole

Further cable lengths on request. Plastic housings with good resistance against chemicals and oils. The resistance to aggressive media should be individually tested for your application. Further details on request.

#### Illustration

stay connected

Product may differ from Image

## Form

| 24 V AC ±20 % / DC ±25 %                      |
|-----------------------------------------------|
| max. 4 A                                      |
| max. 55 V                                     |
| max. 20 ms                                    |
| M3/M12 × 1 mm (recommended torque 0.4/0.6 Nm) |
| IP67 inserted and tightened (EN 60529)        |
| Black plastic (gray on request)               |
|                                               |
| 016                                           |
| 3 × 0.75 mm²                                  |
| PVC (bk, num, gnye)                           |
| yellow                                        |
| 80 ± 5A                                       |
| PVC                                           |
| approx. 5.9 mm                                |
| 5 × outer Ø                                   |
| 10 × outer Ø                                  |
| -30+70 °C                                     |
| -5+70 °C                                      |
|                                               |
| -25+85 °C, depending on cable quality         |
|                                               |
| CZ                                            |
| 85444290                                      |
| 1                                             |
|                                               |