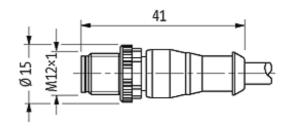

# M12 MALE 0° / MSUD VALVE PLUG FORM C 8 MM

PVC 3X0.75 YELLOW, 1.5m

Form C (8 mm) – M12, male straight LED and suppression 3-pole

Further cable lengths on request. Plastic housings with good resistance against chemicals and oils. The resistance to aggressive media should be individually tested for your application. Further details on request.

#### Illustration

stay connected

Product may differ from Image

## Form

| 24 V AC ±20 % / DC ±25 %                      |
|-----------------------------------------------|
| max. 4 A                                      |
| max. 55 V                                     |
| max. 20 ms                                    |
| M3/M12 × 1 mm (recommended torque 0.4/0.6 Nm) |
| IP67 inserted and tightened (EN 60529)        |
| Black plastic (gray on request)               |
|                                               |
| 016                                           |
| 3 × 0.75 mm²                                  |
| PVC (bk, num, gnye)                           |
| yellow                                        |
| 80 ± 5A                                       |
| PVC                                           |
| approx. 5.9 mm                                |
| 5 × outer Ø                                   |
| 10 × outer Ø                                  |
| -30+70 °C                                     |
| -5+70 °C                                      |
|                                               |
| -25+85 °C, depending on cable quality         |
|                                               |
| CZ                                            |
| 85444290                                      |
| 1                                             |
|                                               |