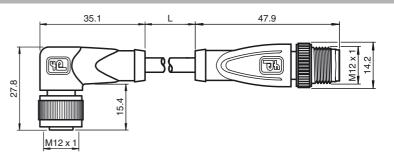

## **Dimensions**

## **Technical data**

| General specifications |                     |                |  |  |
|------------------------|---------------------|----------------|--|--|
|                        | Number of pins      | 3              |  |  |
|                        | Connection 1        | socket         |  |  |
|                        | Construction type 1 | right angle    |  |  |
|                        | Threading 1         | M12            |  |  |
|                        | Connection 2        | Male connector |  |  |
|                        | Construction type 2 | straight       |  |  |
|                        | Threading 2         | M12            |  |  |
|                        |                     |                |  |  |