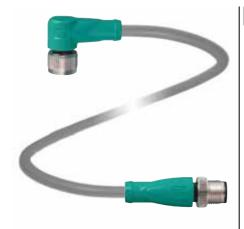

#### V11-W-1M-PUR-V11-G

Connecting cable, M12 to M12, PUR cable 3-pin

#### **Features**

- Knurled nut suitable for tool assembly
- Immunity to vibration, with mechanical latching
- Gold-plated and machined contacts
- Degree of protection IP67 / IP68 / IP69K
- Halogen-free
- Suitable for 2- and 3-wire technology