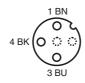

| 1 mm                         |
| Degree of protection | IP67 / IP68 / IP69k          |
|                      |                              |

Material Contacts

Housing

| Contact surface  | Au                    |
|------------------|-----------------------|
| Body             | TPU, green            |
| Cable            | PUR                   |
| Slotted nut      | Diecast zinc          |
| Sleeve connector | Diecast zinc          |
| Core insolation  | PP                    |
| Cable            | fine-strand, flexible |
| Sheath diameter  | Ø4.8 mm               |

Bending radius > 10 x cable diameter, moving Color grey

3 x 0.34 mm<sup>2</sup> Cores

19 x 0.15 mm Ø Conductor construction Length L 1 m

Flammability Contact material 94 V-2 94 V-2

# **Electrical connection**