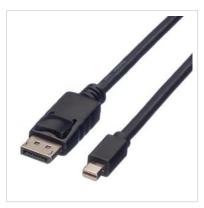

## ROLINE DisplayPort Cable, DP - Mini DP, M/M, black, 5.0 m

**Product No.** 11.04.5637

ROLINE

Manufacturer No. 11.04.5637

**EAN (single piece)** 7611990194735

Manufacturer

## ROLINE DisplayPort Cable with one DP and one Mini DP connection for connecting an Ultrabook, Notebook/Laptop or PC to a monitor, TV or projector - for screen transmissions in excellent quality with resolutions of up to 2560x1600 @60Hz!

## **Technical specifications**

| Manufacturer               | ROLINE                 |
|----------------------------|------------------------|
| Product group              | Cable                  |
| Product type               | Mini DisplayPort cable |
| Colour                     | black                  |
| Length                     | 5 m                    |
| Transfer quality           | DisplayPort v1.1       |
| Max. resolution            | 2560 x 1600 @60Hz (2K) |
| side 1 connector           | DisplayPort M          |
| side 2 connector           | DisplayPort Mini M     |
| Side 1 Connector Type      | DisplayPort            |
| Side 1 Connector<br>Gender | Male                   |
| Side 2 Connector Type      | Mini DisplayPort       |
| Side 2 Connector<br>Gender | Male                   |
| Area of application        | External               |
| Cable shielding            | Screened               |