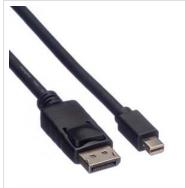

## ROLINE DisplayPort Cable, DP - Mini DP, M/M, black, 5.0 m

**Product No.** 11.04.5637

ROLINE

Manufacturer No. 11.04.5637

**EAN (single piece)** 7611990194735

Manufacturer

## ROLINE DisplayPort Cable with one DP and one Mini DP connection for connecting an Ultrabook, Notebook/Laptop or PC to a monitor, TV or projector - for screen transmissions in excellent quality with resolutions of up to 2560x1600 @60Hz!

## **Technical specifications**

| Manufacturer               | ROLINE                 |
|----------------------------|------------------------|
| Product group              | Cable                  |
| Product type               | Mini DisplayPort cable |
| Colour                     | black                  |
| Length                     | 5 m                    |
| Transfer quality           | DisplayPort v1.1       |
| Max. resolution            | 2560 x 1600 @60Hz (2K) |
| side 1 connector           | DisplayPort M          |
| side 2 connector           | DisplayPort Mini M     |
| Side 1 Connector Type      | DisplayPort            |
| Side 1 Connector<br>Gender | Male                   |
| Side 2 Connector Type      | Mini DisplayPort       |
| Side 2 Connector<br>Gender | Male                   |
| Area of application        | External               |
| Cable shielding            | Screened               |