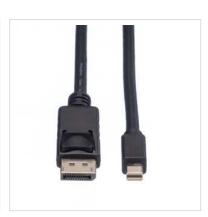

## ROLINE DisplayPort Cable, DP - Mini DP, M/M, black, 5.0 m

**Product No.** 11.04.5637

ROLINE

Manufacturer No. 11.04.5637

**EAN (single piece)** 7611990194735

Manufacturer

## ROLINE DisplayPort Cable with one DP and one Mini DP connection for connecting an Ultrabook, Notebook/Laptop or PC to a monitor, TV or projector - for screen transmissions in excellent quality with resolutions of up to 2560x1600 @60Hz!

## **Technical specifications**

| Manufacturer               | ROLINE                 |
|----------------------------|------------------------|
| Product group              | Cable                  |
| Product type               | Mini DisplayPort cable |
| Colour                     | black                  |
| Length                     | 5 m                    |
| Transfer quality           | DisplayPort v1.1       |
| Max. resolution            | 2560 x 1600 @60Hz (2K) |
| side 1 connector           | DisplayPort M          |
| side 2 connector           | DisplayPort Mini M     |
| Side 1 Connector Type      | DisplayPort            |
| Side 1 Connector<br>Gender | Male                   |
| Side 2 Connector Type      | Mini DisplayPort       |
| Side 2 Connector<br>Gender | Male                   |
| Area of application        | External               |
| Cable shielding            | Screened               |