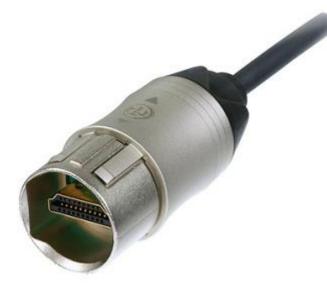

## **NKHDMI-\***

The HDMI 1.3a patch cables with overmolded flex relief and rugged metal cable carrier fit and lock with NAHDMI-W-\*.

\* The cables are available in 1 m, 3 m, 5 m and 10 m cable length.

Neutrik's HDMI solution for the transmission of any digital TV and PC video format including highdefinition video (HDTV) can be integrated in networks very easy.

Features & Benefits

- HDMI 1.3a data rate up to 3.5 GBit/s
- Dust and water resistant acc. to IP65 safety standard in combination with NAHDMI-W\*
- Push Pull mating design provides secure locking system if mated with NAHDMI-W\*
- Shielded connection high noise immunity and EMI protection
- Removable rugged diecast cable carrier
- Mates with conventional HDMI receptacles if cable carrier is removed

## **Technical Information**

| Product             |                          |
|---------------------|--------------------------|
| Title               | NKHDMI-*                 |
|                     |                          |
| Material            |                          |
| Contact plating     | Au                       |
| Contacts            | Brass (CuZn39Pb3)        |
| Insert              | PVC                      |
| Shell               | Zinc diecast (ZnAl4Cu1)  |
| Shell plating       | Nickel                   |
|                     |                          |
| Environmental       |                          |
| Flammability        | UL 94 V-0                |
| Standard compliance | HDMI 1.3a specifications |
| Temperature range   | -25 °C to +85 °C         |
|                     |                          |