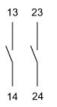

# EAO – Your Expert Partner for Human Machine Interfaces

# 704.905.3 - Switching element

### 704.905.3 - Switching element



Attention: The preview is based on a sample product. This can differ from your current configuration.

#### Other Attributes Weight

0,028 kg

Connection Method Terminal

### Switching element

Switching voltage Switching current Switching system Contact material Contacts Plug 6.3 x 0.8 mm

500 V AC 6 A Snap-action switching element Silver 2 NO



# EAO – Your Expert Partner for Human Machine Interfaces

## 704.905.3 - Switching element

## Dimensions



P3 = Plug-in terminal 6.3 x 0.8 mm

## Wiring diagram



### Additional information

For the third switching element the terminal marking insert is to be ordered separately