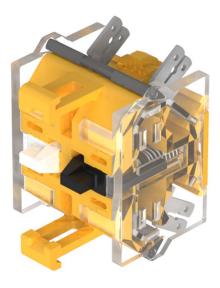

# 704.905.3 - Switching element

### 704.905.3 - Switching element

Attention: The preview is based on a sample product. This can differ from your current configuration.

### Switching element

Switching voltage Switching current Switching system Contact material Contacts Plug 6.3 x 0.8 mm

500 V AC 6 A Snap-action switching element Silver 2 NO