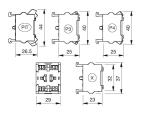

# EAO – Your Expert Partner for Human Machine Interfaces

# 704.905.3 - Switching element

### 704.905.3 - Switching element



Attention: The preview is based on a sample product. This can differ from your current configuration.

#### Other Attributes Weight

0,028 kg

Connection Method Terminal

### Switching element

Switching voltage Switching current Switching system Contact material Contacts Plug 6.3 x 0.8 mm

500 V AC 6 A Snap-action switching element Silver 2 NO



# EAO – Your Expert Partner for Human Machine Interfaces

## 704.905.3 - Switching element

## Dimensions



P3 = Plug-in terminal 6.3 x 0.8 mm

## Wiring diagram



### Additional information

For the third switching element the terminal marking insert is to be ordered separately