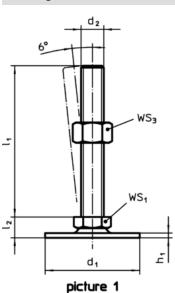

# picture 3

### **Order information**

| Dimensions                                      |                |                  |                |                | WS <sub>1</sub> | <b></b> | Art. No.   |
|-------------------------------------------------|----------------|------------------|----------------|----------------|-----------------|---------|------------|
| d <sub>1</sub>                                  | d <sub>2</sub> | l I <sub>1</sub> | h <sub>1</sub> | h <sub>2</sub> |                 | -       |            |
| [mm]                                            |                |                  |                |                | [mm]            | [g]     |            |
| with female thread – picture 3, stainless steel |                |                  |                |                |                 |         |            |
| 60                                              | M8             | 25               | 2.5            | 8              | 14              | 80      | 22593.2545 |