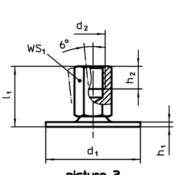

# picture 3

### **Order information**

| Dimensions                                      |                |                  |                |                | WS <sub>1</sub> | <b></b> | Art. No.   |
|-------------------------------------------------|----------------|------------------|----------------|----------------|-----------------|---------|------------|
| d <sub>1</sub>                                  | d <sub>2</sub> | l I <sub>1</sub> | h <sub>1</sub> | h <sub>2</sub> |                 | -       |            |
| [mm]                                            |                |                  |                |                | [mm]            | [g]     |            |
| with female thread – picture 3, stainless steel |                |                  |                |                |                 |         |            |
| 60                                              | M8             | 25               | 2.5            | 8              | 14              | 80      | 22593.2545 |