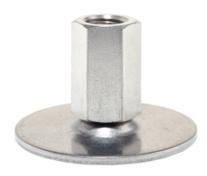

### **Product Description**

The support legs are universally usable as adjustable legs. The plate is screwed to the threaded pin and nut by a stainless steel fastening screw, and is also glued.

### **Order information**

| Dimensions                                      |                |                  |                |                | WS <sub>1</sub> | <b></b> | Art. No.   |
|-------------------------------------------------|----------------|------------------|----------------|----------------|-----------------|---------|------------|
| d <sub>1</sub>                                  | d <sub>2</sub> | l I <sub>1</sub> | h <sub>1</sub> | h <sub>2</sub> |                 | -       |            |
| [mm]                                            |                |                  |                |                | [mm]            | [g]     |            |
| with female thread – picture 3, stainless steel |                |                  |                |                |                 |         |            |
| 60                                              | M8             | 25               | 2.5            | 8              | 14              | 80      | 22593.2545 |