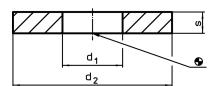

# **Order information**

| Dimensions     |                |   | For screws | Ĭ   | Art. No. <sup>1)</sup> |
|----------------|----------------|---|------------|-----|------------------------|
| d <sub>1</sub> | d <sub>2</sub> | s |            |     |                        |
| [mm]           |                |   | [mm]       | [g] |                        |
| 23             | 50             | 8 | M22        | 86  | 23060.0022             |