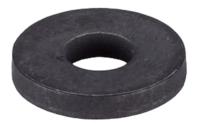

## **Product Description**

The heat-treated shaft / plain washers (washers) are manufactured according to DIN 6340.

#### Material

Heat-treated steel, tempered, punched, mechanically trued, phosphatized

Drawing