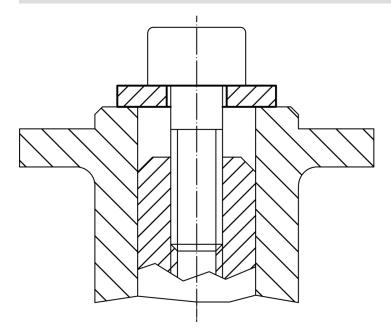

lain Washers • DIN 6340 heat-treated 23060.0022



## **Product Description**

The heat-treated shaft / plain washers (washers) are manufactured according to DIN 6340.

#### Material

Heat-treated steel, tempered, punched, mechanically trued, phosphatized

Drawing



# **Order information**

| Dimensions     |                |   | For screws | Ĭ   | Art. No. <sup>1)</sup> |
|----------------|----------------|---|------------|-----|------------------------|
| d <sub>1</sub> | d <sub>2</sub> | s |            |     |                        |
| [mm]           |                |   | [mm]       | [g] |                        |
| 23             | 50             | 8 | M22        | 86  | 23060.0022             |

<sup>1)</sup> DIN standards do not include these dimensions.

## Application example



## Compliance

RoHS compliant

Compliant according to Directive 2011/65/EU and Directive 2015/863

Does not contain SVHC substances

No SVHC substances with more than 0.1% w/w contained - SVHC list [REACH] as of 10.06.2022

Does not contain Proposition 65 substances No Proposition 65 substances included https://www.P65Warnings.ca.gov/

#### Free from Conflict Minerals

This product does not contain any substances designated as "conflict minerals" such as tantalum, tin, gold or tungsten from the Democratic Republic of Congo or adjacent countries.