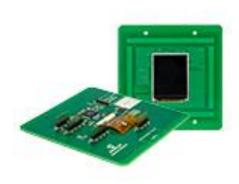

## **Product Overview:**

The Gesture Controller Extension is an accessory the PIC18 PoE Main Board utilizing GestIC® Technology for customizable gesture control. The accessory is fully customizable and comes pre-configured for 2-zone LED lighting control.

## **Key Features:**

- Accessory to PoE Main Board
- Color LCD Display
- GestIC® Technology for Customizable Gesture Control
- Pre-Installed Configuration (Lighting Control)
- Hand Swipe
  - ❖ UP (ON) / DOWN (OFF)
  - ❖ LEFT / RIGHT (ZONE Switch)
- Air Wheel
  - Clock-Wise (DIM UP)
  - Counter Clock-Wise (DIM DOWN)

## **Package Contents:**

**Gesture Controller Extension**