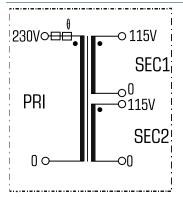

#### Advantages

Safe galvanic isolation

Integrated short-circuit and overload protection

Double output voltage for series or parallel connection

Very good moisture protection and low noise thanks to XtraDenseFill resin encapsulation (up to 300 VA)