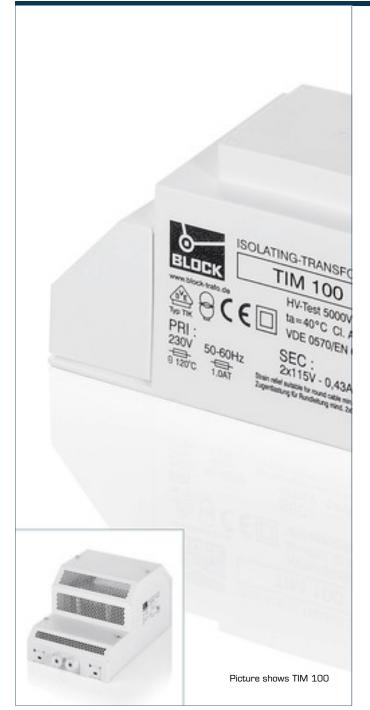

# Isolating transformer **TIM 60**

Screw terminals under cover with strain relief

# Isolating transformer **TIM 60**

TIM 60

Order numbers Order Number