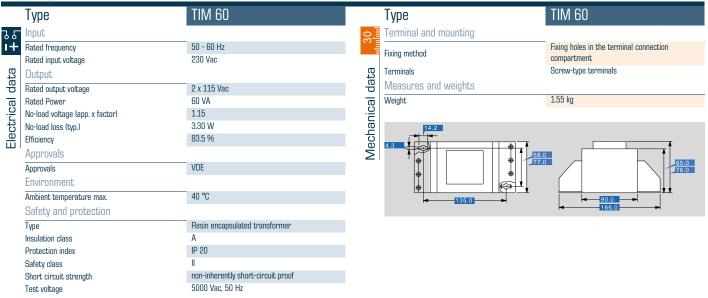

#### Standards

Isolating transformer to: VDE 0570 Part 2-4, DIN EN 61558-2-4, EN 61558-2-4, IEC 61558-2-4

Screw terminals under cover with strain relief