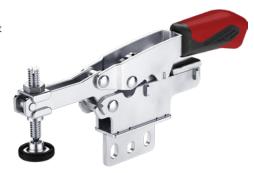

# horizontal clamp with variable clamping height

with open clamping arm and vertical base

#### Application:

 $\label{lem:continuous} \mbox{Quick-action clamp with infinitely adjustable balancing function for workpieces with different clamping widths.}$ 

#### Version:

- galvanised and passivated.
- ergonomic, oil-resistant handle with large hand rest and soft components.
- protection against the loss of the clamping screw on the end of the clamping arm.
  complete with zinc-plated clamping bolt
- Size 20 clamping bolt M6 x 40 mm
- Size 50 clamping bolt M8 x 39 mm

### Advantage:

- variable clamping height, for clamping different workpieces
- used for small lot sizes
- infinitely adjustable clamping force
- ergonomic 2 component handle
- protection against loss on clamping arm