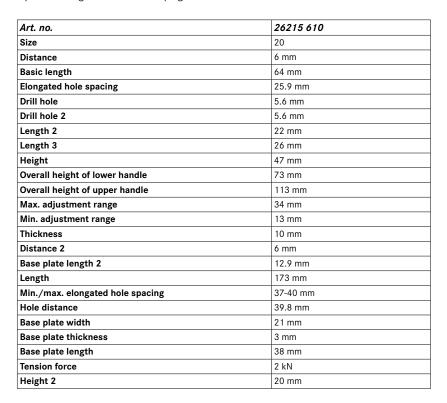

# horizontal clamp with variable clamping height

with open clamping arm and vertical base

#### Application:

 $\label{lem:continuous} \mbox{Quick-action clamp with infinitely adjustable balancing function for workpieces with different clamping widths.}$ 

#### Version:

- galvanised and passivated.
- ergonomic, oil-resistant handle with large hand rest and soft components.
- protection against the loss of the clamping screw on the end of the clamping arm.
  complete with zinc-plated clamping bolt
- Size 20 clamping bolt M6 x 40 mm
- Size 50 clamping bolt M8 x 39 mm

### Advantage:

- variable clamping height, for clamping different workpieces
- used for small lot sizes
- infinitely adjustable clamping force
- ergonomic 2 component handle
- protection against loss on clamping arm