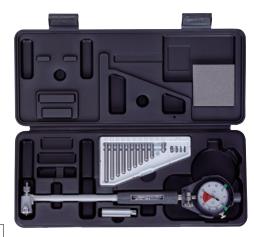

# 2-point precision internal measuring instrument set for holes

#### Delivery

Includes box, dial gauge, plastic protector for dial gauges

| Art. no.                              | 32019 627        |
|---------------------------------------|------------------|
| Brand                                 | MITUTOYO         |
| Manufacturer Part Number              | 511-704          |
| Min./max. diameter of measuring range | 100-160 mm       |
| Measuring depth                       | 150 mm           |
| Functions                             | Spindle clamping |
| Absolute function                     | No               |
| Number of measurement heads           | 13 PCS           |
| Number of extensions                  | 4 PCS            |
| Gross Weight                          | 1.190 kg         |
| Product Group                         | ЗМА              |