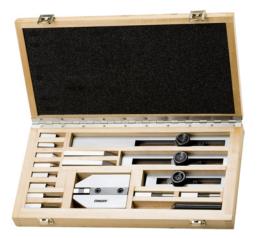

# Gauge block accessories set

17-piece

## Execution:

- Adjustable gauge block holder for measuring range 50/100/200 mm
- Scriber point
- Centring tip
- Straight edge
- Base for gauge block holders
- plane measuring arms for outside measurements
- Blade tips for slot diameter
- Half round measuring arm with cylindrical attachment 4/10/20 mm

## Delivery:

In a case

| Art. no.                           | 32281 020     |
|------------------------------------|---------------|
| Number of pieces in assortment/set | 17 PCS        |
| Product Group                      | Prod. Gr. 321 |