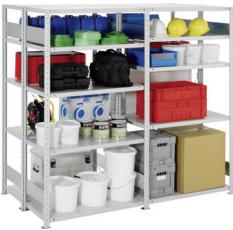

# META CLIP boltless rack with shelves

Load capacity per bay 100/230 kg, plastic coated

### Application:

Universal rack system for all storage applications, quick setup or conversion through simple plugging of the shelves, can be assembled without tools.

#### Executions

- Double-row boltless rack with pre-assembled frame = clinched frame
- Both rows securely connected on the back
- Shelves height-adjustable, spacing 25 mm
- Shelves with a 50 mm hole grid to accommodate accessories
- Basic rack planning dimensions: Nominal length + 56 mm, 2 x nominal depth + 75 mm