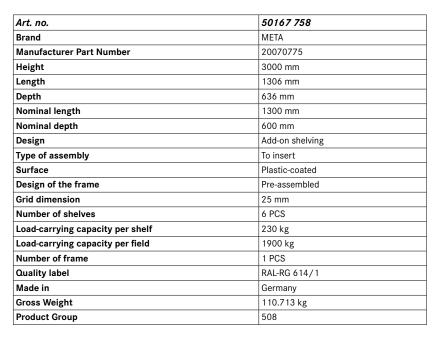

# META CLIP boltless rack with shelves

Load capacity per bay 100/230 kg, plastic coated

#### Executions

- Double-row boltless rack with pre-assembled frame = clinched frame
- Both rows securely connected on the back
- Shelves height-adjustable, spacing 25 mm
- Shelves with a 50 mm hole grid to accommodate accessories
- Basic rack planning dimensions: Nominal length + 56 mm, 2 x nominal depth + 75 mm