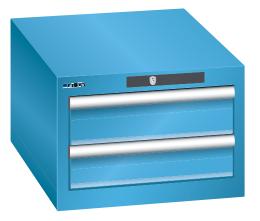

## **Drawer cabinets**

Stationary

## Application:

For day-to-day heavy-duty use in workshops

#### Version:

- All drawers with full extension
- Individual drawer lock as standard feature to prevent the cabinet from tipping over
- Perforated, slotted drawers provide a secure hold
- Very robust construction for a wide variety of applications and very demanding requirements

## Advantage:

- Optimum wall height to keep items from falling out and getting lost
- Folding handle strips for simple, clean and protected labelling
- High quality made in Germany and Swiss-made
- Runs perfectly smoothly and easily due to the lack of crossbars on the differential extension slide
- Full extension clear overview and optimal access