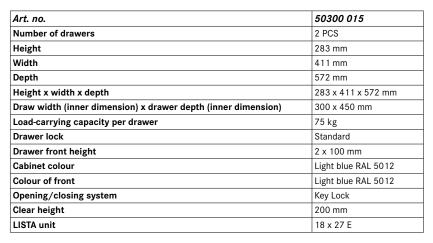

## **Drawer cabinets**

Stationary

## Application:

For day-to-day heavy-duty use in workshops

#### Version:

- All drawers with full extension
- Individual drawer lock as standard feature to prevent the cabinet from tipping over
- Perforated, slotted drawers provide a secure hold
- Very robust construction for a wide variety of applications and very demanding requirements

## Advantage:

- Optimum wall height to keep items from falling out and getting lost
- Folding handle strips for simple, clean and protected labelling
- High quality made in Germany and Swiss-made
- Runs perfectly smoothly and easily due to the lack of crossbars on the differential extension slide
- Full extension clear overview and optimal access