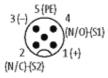

## **Approvals**

| Technical Data                |                                                       |
|-------------------------------|-------------------------------------------------------|
| Operating voltage             | 24 V DC                                               |
| Signal per port               | 2                                                     |
| Operating current per contact | max. 4 A                                              |
| Connection                    | Spring clamp plug-in terminals: max. 1.5 mm² (AWG 16) |
| Total current                 | max. 2 × 8 A                                          |
| Housing                       | Plastic, flame retardant                              |
| Protection                    | IP67 inserted and tightened (EN 60529)                |
| Locking of ports              | Screw thread M12 x 1 mm                               |
| General data                  |                                                       |
| Temperature range             | -20+80 °C                                             |
| Dimensions H × W × D          | 100×50.2×17 mm                                        |
| Contact layout                |                                                       |
| Contact 1                     | (+)                                                   |
| Contact 2                     | (NC)/(S2)                                             |
| Contact 3                     | (-)                                                   |
| Contact 4                     | (NO)/(S1)                                             |
| Contact 5                     | (Earth)                                               |
| LED display                   | LED (green): Power / LED (yellow): (S1/S2)            |
| Commercial data               |                                                       |
| country of origin             | DE                                                    |
| customs tariff number         | 85369010                                              |
| minimum order quantity        | 1                                                     |