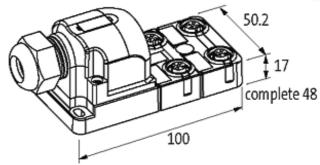

## **Approvals**

| Technical Data                |                                                       |
|-------------------------------|-------------------------------------------------------|
| Operating voltage             | 24 V DC                                               |
| Signal per port               | 2                                                     |
| Operating current per contact | max. 4 A                                              |
| Connection                    | Spring clamp plug-in terminals: max. 1.5 mm² (AWG 16) |
| Total current                 | max. 2 × 8 A                                          |
| Housing                       | Plastic, flame retardant                              |
| Protection                    | IP67 inserted and tightened (EN 60529)                |
| Locking of ports              | Screw thread M12 x 1 mm                               |
| General data                  |                                                       |
| Temperature range             | -20+80 °C                                             |
| Dimensions H × W × D          | 100×50.2×17 mm                                        |
| Contact layout                |                                                       |
| Contact 1                     | (+)                                                   |
| Contact 2                     | (NC)/(S2)                                             |
| Contact 3                     | (-)                                                   |
| Contact 4                     | (NO)/(S1)                                             |
| Contact 5                     | (Earth)                                               |
| LED display                   | LED (green): Power / LED (yellow): (S1/S2)            |
| Commercial data               |                                                       |
| country of origin             | DE                                                    |
| customs tariff number         | 85369010                                              |
| minimum order quantity        | 1                                                     |