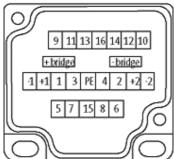

## **Approvals**

| Technical Data                |                                                       |
|-------------------------------|-------------------------------------------------------|
| Operating voltage             | 24 V DC                                               |
| Signal per port               | 2                                                     |
| Operating current per contact | max. 4 A                                              |
| Connection                    | Spring clamp plug-in terminals: max. 1.5 mm² (AWG 16) |
| Total current                 | max. 2 × 8 A                                          |
| Housing                       | Plastic, flame retardant                              |
| Protection                    | IP67 inserted and tightened (EN 60529)                |
| Locking of ports              | Screw thread M12 x 1 mm                               |
| General data                  |                                                       |
| Temperature range             | -20+80 °C                                             |
| Dimensions H × W × D          | 100×50.2×17 mm                                        |
| Contact layout                |                                                       |
| Contact 1                     | (+)                                                   |
| Contact 2                     | (NC)/(S2)                                             |
| Contact 3                     | (-)                                                   |
| Contact 4                     | (NO)/(S1)                                             |
| Contact 5                     | (Earth)                                               |
| LED display                   | LED (green): Power / LED (yellow): (S1/S2)            |
| Commercial data               |                                                       |
| country of origin             | DE                                                    |
| customs tariff number         | 85369010                                              |
| minimum order quantity        | 1                                                     |