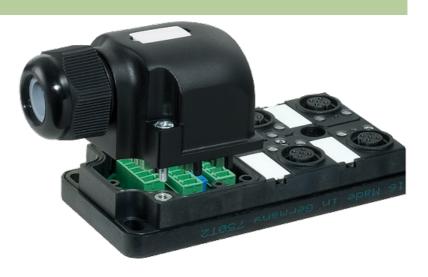

## MVP12, 4XM12, 5POLE, PLUG. CAP SPT

Plug. cap, field-wireable via spring terminals

4-way, 5-pole Spring clamp plug-in terminals Potential separation as option

Plastic housings with good resistance against chemicals and oils. The resistance to aggressive media should be individually tested for your application. Further details on request.

## Illustration

M12 Females 5-pole

for 2 signals per port

stay connected

Product may differ from Image