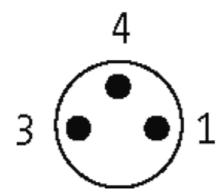

## M8 female 0° snap-in with cable

PUR 3x0.25 gy UL/CSA+drag chain 10m

M8 Male straight 3-pole Snap In

Plastic housings with good resistance against chemicals and oils. The resistance to aggressive media should be individually tested for your application. Further details on request.

#### Illustration

stay connected