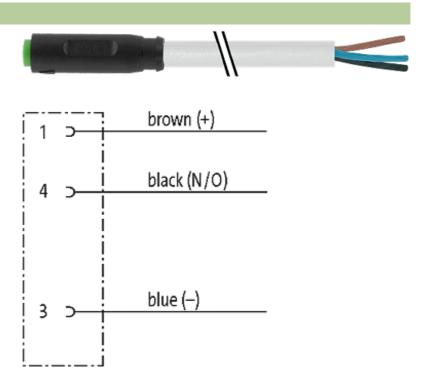

## M8 female 0° snap-in with cable

PUR 3x0.25 gy UL/CSA+drag chain 10m

M8 Male straight 3-pole Snap In

Plastic housings with good resistance against chemicals and oils. The resistance to aggressive media should be individually tested for your application. Further details on request.

#### Illustration

stay connected