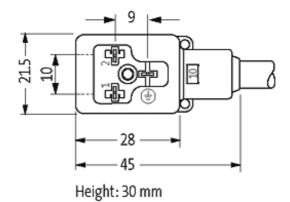

#### Illustration

stay connected

Product may differ from Image

## Form

10001

| Technical Data                |                                        |
|-------------------------------|----------------------------------------|
| Operating voltage             | 24 V AC/DC ±25 %                       |
| Operating current per contact | max. 4 A                               |
| Locking of ports              | M3 (recommended torque 0.4 Nm)         |
| Protection                    | IP67 inserted and tightened (EN 60529) |
| Housing                       | Black plastic (gray on request)        |
| Cables                        |                                        |
| Cable number                  | 036                                    |
| No./diameter of wires         | $3 \times 0.75 \text{ mm}^2$           |
| Wire isolation                | PP (bk, num, gnye)                     |
| C-track properties            | 5 Mio.                                 |
| Torsion                       | 2 Mio. ± 180°/m                        |
| Jacket Color                  | yellow                                 |
| Shore hardness outer jacket   | 90 ± 5A                                |
| Material (jacket)             | PUR (UL/CSA)                           |
| Outer diameter                | approx. 5.9 mm                         |
| Bend radius (fixed)           | 5 × outer Ø                            |
| Bend radius (moving)          | 10 × outer Ø                           |
| Temperature range (fixed)     | -40+80 °C                              |
| Temperature range (mobile)    | -25+80 °C                              |
| General data                  |                                        |
| Temperature range             | -25+85 °C, depending on cable quality  |
| Commercial data               |                                        |