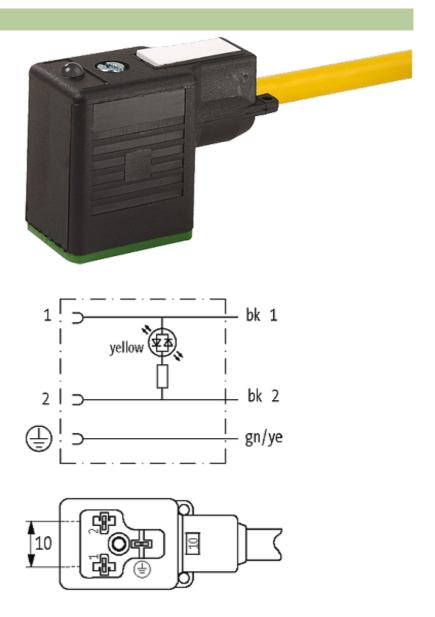

## **MSUD VALVE PLUG FORM B 10 MM**

PUR 3X0.75 YELLOW, UL/CSA, drag ch 1.5m

Form B (10 mm) 24 V AC/DC with LED

Further cable lengths on request. Plastic housings with good resistance against chemicals and oils. The resistance to aggressive media should be individually tested for your application. Further details on request.

#### Illustration

stay connected

Product may differ from Image

## Form

10001

| Technical Data                |                                        |
|-------------------------------|----------------------------------------|
| Operating voltage             | 24 V AC/DC ±25 %                       |
| Operating current per contact | max. 4 A                               |
| Locking of ports              | M3 (recommended torque 0.4 Nm)         |
| Protection                    | IP67 inserted and tightened (EN 60529) |
| Housing                       | Black plastic (gray on request)        |
| Cables                        |                                        |
| Cable number                  | 036                                    |
| No./diameter of wires         | $3 \times 0.75 \text{ mm}^2$           |
| Wire isolation                | PP (bk, num, gnye)                     |
| C-track properties            | 5 Mio.                                 |
| Torsion                       | 2 Mio. ± 180°/m                        |
| Jacket Color                  | yellow                                 |
| Shore hardness outer jacket   | 90 ± 5A                                |
| Material (jacket)             | PUR (UL/CSA)                           |
| Outer diameter                | approx. 5.9 mm                         |
| Bend radius (fixed)           | 5 × outer Ø                            |
| Bend radius (moving)          | 10 × outer Ø                           |
| Temperature range (fixed)     | -40+80 °C                              |
| Temperature range (mobile)    | -25+80 °C                              |
| General data                  |                                        |
| Temperature range             | -25+85 °C, depending on cable quality  |
| Commercial data               |                                        |