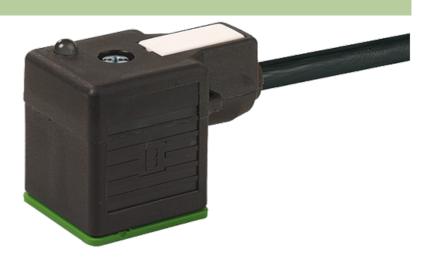

## **MSUD VALVE PLUG FORM A 18MM**

PVC 3X0.75 black 7m

Form A (18 mm) 24 V AC/DC with LED and suppression

Further cable lengths on request. Plastic housings with good resistance against chemicals and oils. The resistance to aggressive media should be individually tested for your application. Further details on request.

## Illustration

stay connected

Product may differ from Image