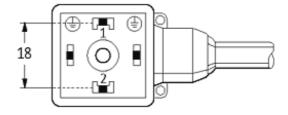

## **MSUD VALVE PLUG FORM A 18MM**

PVC 3X0.75 black 7m

Form A (18 mm) 24 V AC/DC with LED and suppression

Further cable lengths on request. Plastic housings with good resistance against chemicals and oils. The resistance to aggressive media should be individually tested for your application. Further details on request.

## **Approvals**

18021

|                               | 10021                                  |  |
|-------------------------------|----------------------------------------|--|
| Technical Data                |                                        |  |
| Operating voltage             | 24 V AC/DC ±25 %                       |  |
| Operating current per contact | max. 4 A                               |  |
| Switch off peak               | max. 55 V                              |  |
| Switch off delay time         | max. 20 ms                             |  |
| Locking of ports              | M3 (recommended torque 0.4 Nm)         |  |
| Protection                    | IP67 inserted and tightened (EN 60529) |  |
| Housing                       | Black plastic (gray on request)        |  |
| Cables                        |                                        |  |
| Cable number                  | 616                                    |  |
| No./diameter of wires         | 3 × 0.75 mm²                           |  |
| Wire isolation                | PVC (bk, num, gnye)                    |  |
| Jacket Color                  | black                                  |  |
| Shore hardness outer jacket   | 80 ± 5A                                |  |
| Material (jacket)             | PVC                                    |  |
| Outer diameter                | approx. 5.9 mm                         |  |
| Bend radius (fixed)           | 5 × outer Ø                            |  |
| Bend radius (moving)          | 10 × outer Ø                           |  |
| Temperature range (fixed)     | -30+70 °C                              |  |
| Temperature range (mobile)    | -5+70 °C                               |  |
| Commercial data               |                                        |  |
| country of origin             | CZ                                     |  |
| customs tariff number         | 85444290                               |  |
| minimum order quantity        | 1                                      |  |