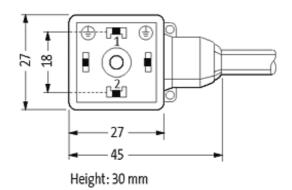

## **MSUD VALVE PLUG FORM A 18MM**

PVC 3X0.75 black 7m

Form A (18 mm) 24 V AC/DC with LED and suppression

Further cable lengths on request. Plastic housings with good resistance against chemicals and oils. The resistance to aggressive media should be individually tested for your application. Further details on request.

## **Approvals**

18021

|                               | 10021                                  |  |
|-------------------------------|----------------------------------------|--|
| Technical Data                |                                        |  |
| Operating voltage             | 24 V AC/DC ±25 %                       |  |
| Operating current per contact | max. 4 A                               |  |
| Switch off peak               | max. 55 V                              |  |
| Switch off delay time         | max. 20 ms                             |  |
| Locking of ports              | M3 (recommended torque 0.4 Nm)         |  |
| Protection                    | IP67 inserted and tightened (EN 60529) |  |
| Housing                       | Black plastic (gray on request)        |  |
| Cables                        |                                        |  |
| Cable number                  | 616                                    |  |
| No./diameter of wires         | 3 × 0.75 mm²                           |  |
| Wire isolation                | PVC (bk, num, gnye)                    |  |
| Jacket Color                  | black                                  |  |
| Shore hardness outer jacket   | 80 ± 5A                                |  |
| Material (jacket)             | PVC                                    |  |
| Outer diameter                | approx. 5.9 mm                         |  |
| Bend radius (fixed)           | 5 × outer Ø                            |  |
| Bend radius (moving)          | 10 × outer Ø                           |  |
| Temperature range (fixed)     | -30+70 °C                              |  |
| Temperature range (mobile)    | -5+70 °C                               |  |
| Commercial data               |                                        |  |
| country of origin             | CZ                                     |  |
| customs tariff number         | 85444290                               |  |
| minimum order quantity        | 1                                      |  |