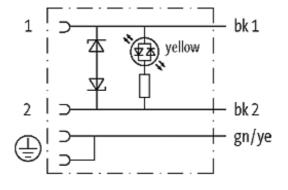

## **MSUD VALVE PLUG FORM A 18MM**

PVC 3X0.75 black 7m

Form A (18 mm) 24 V AC/DC with LED and suppression

Further cable lengths on request. Plastic housings with good resistance against chemicals and oils. The resistance to aggressive media should be individually tested for your application. Further details on request.

## **Approvals**

18021

|                               | 10021                                  |  |
|-------------------------------|----------------------------------------|--|
| Technical Data                |                                        |  |
| Operating voltage             | 24 V AC/DC ±25 %                       |  |
| Operating current per contact | max. 4 A                               |  |
| Switch off peak               | max. 55 V                              |  |
| Switch off delay time         | max. 20 ms                             |  |
| Locking of ports              | M3 (recommended torque 0.4 Nm)         |  |
| Protection                    | IP67 inserted and tightened (EN 60529) |  |
| Housing                       | Black plastic (gray on request)        |  |
| Cables                        |                                        |  |
| Cable number                  | 616                                    |  |
| No./diameter of wires         | 3 × 0.75 mm²                           |  |
| Wire isolation                | PVC (bk, num, gnye)                    |  |
| Jacket Color                  | black                                  |  |
| Shore hardness outer jacket   | 80 ± 5A                                |  |
| Material (jacket)             | PVC                                    |  |
| Outer diameter                | approx. 5.9 mm                         |  |
| Bend radius (fixed)           | 5 × outer Ø                            |  |
| Bend radius (moving)          | 10 × outer Ø                           |  |
| Temperature range (fixed)     | -30+70 °C                              |  |
| Temperature range (mobile)    | -5+70 °C                               |  |
| Commercial data               |                                        |  |
| country of origin             | CZ                                     |  |
| customs tariff number         | 85444290                               |  |
| minimum order quantity        | 1                                      |  |